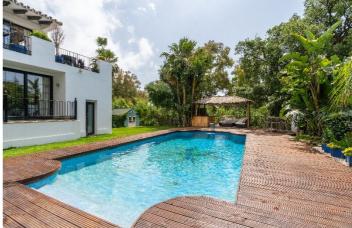

## Costa del Sol, Carib Playa

Elegant villa situated on beach side of Marbesa. Located in a tranquil area, this villa provides the perfect blend of privacy and luxury. This ideal location means it is just steps from the beach and restaurants. Built with exceptional qualities of finishing and attention to detail, it is distributed over 2 levels with a large porch on the main level and a large terrace on the upper level. Layout is as follow:

Main level: Entrance hall that leads to the living room with open fireplace. 2 large arge guest bedrooms with en-suite bathrooms. Access from the living-room to the private exterior area, featuring a heating swimming pool, outdoor shower and bbq area.

On the lower floor you will find the incredibly large master suite and 2 more guest bedrooms with ensuite bathrooms. set on a large private plot within steps from the beach!!