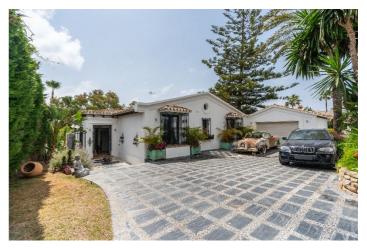

## Detached Villa for sale in Carib Playa, Marbella

2,650,000 €

Reference: R4748344 Bedrooms: 6 Bathrooms: 7 Plot Size: 1,346m<sup>2</sup> Build Size: 400m<sup>2</sup>

Bruce Dierickx Del Sol Estates | +34 691 890 756 | info@delsolestates.com

## Costa del Sol, Carib Playa

Elegant villa situated on beach side of Marbesa. Located in a tranquil area, this villa provides the perfect blend of privacy and luxury. This ideal location means it is just steps from the beach and restaurants. Built with exceptional qualities of finishing and attention to detail, it is distributed over 2 levels with a large porch on the main level and a large terrace on the upper level. Layout is as follow: