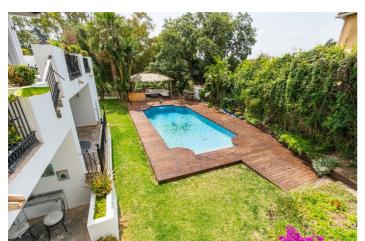

## Costa del Sol, Carib Playa

Elegant villa situated on beach side of Marbesa. Located in a tranquil area, this villa provides the perfect blend of privacy and luxury. This ideal location means it is just steps from the beach and restaurants. Built with exceptional qualities of finishing and attention to detail, it is distributed over 2 levels with a large porch on the main level and a large terrace on the upper level. Layout is as follow:

Main level: Entrance hall that leads to the living room with open fireplace. 2 large arge guest bedrooms with en-suite bathrooms. Access from the living-room to the private exterior area, featuring a heating swimming pool, outdoor shower and bbq area.

On the lower floor you will find the incredibly large master suite and 2 more guest bedrooms with ensuite bathrooms. set on a large private plot within steps from the beach!!