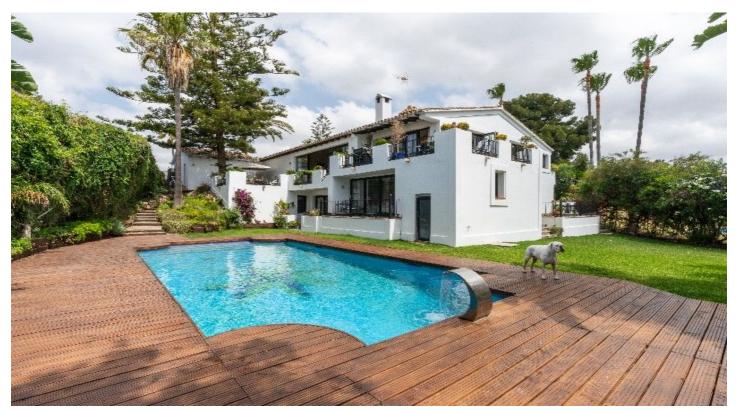

## Costa del Sol, Carib Playa

Elegant villa situated on beach side of Marbesa. Located in a tranquil area, this villa provides the perfect blend of privacy and luxury. This ideal location means it is just steps from the beach and restaurants. Built with exceptional qualities of finishing and attention to detail, it is distributed over 2 levels with a large porch on the main level and a large terrace on the upper level. Layout is as follow:

Main level: Entrance hall that leads to the living room with open fireplace. 2 large arge guest bedrooms with en-suite bathrooms. Access from the living-room to the private exterior area, featuring a heating swimming pool, outdoor shower and bbq area.

On the lower floor you will find the incredibly large master suite and 2 more guest bedrooms with ensuite bathrooms. set on a large private plot within steps from the beach!!