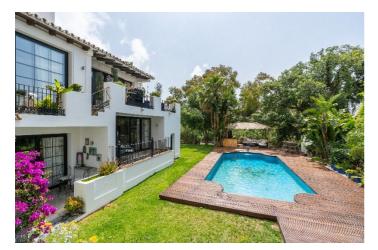

## Costa del Sol, Carib Playa

Elegant villa situated on beach side of Marbesa. Located in a tranquil area, this villa provides the perfect blend of privacy and luxury. This ideal location means it is just steps from the beach and restaurants. Built with exceptional qualities of finishing and attention to detail, it is distributed over 2 levels with a large porch on the main level and a large terrace on the upper level. Layout is as follow:

Main level: Entrance hall that leads to the living room with open fireplace. 2 large arge guest bedrooms with en-suite bathrooms. Access from the living-room to the private exterior area, featuring a heating swimming pool, outdoor shower and bbq area.

On the lower floor you will find the incredibly large master suite and 2 more guest bedrooms with ensuite bathrooms. set on a large private plot within steps from the beach!!