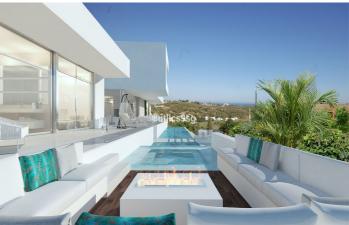

## Costa del Sol, Los Flamingos

Located in the prestigious area of Los Flamingos, Benahavis, this luxury villa offers an unrivalled setting in the province of Malaga. With a modern and elegant architecture, the property stands out for its contemporary design and stunning sea views. The villa guarantees exclusivity and privacy, making it an ideal choice for those looking for a high-end residence on the Costa del Sol. The villa has four spacious bedrooms and five bathrooms, distributed over a built area of 464m<sup>2</sup>, with an interior of 380m<sup>2</sup>. The property is set on a plot of 1,769m<sup>2</sup>, offering generous outdoor space including a private swimming pool and a garden for exclusive use. The terraces, both covered and uncovered, total 118m<sup>2</sup>, providing multiple areas for outdoor leisure and entertainment. Highlights of the villa include air conditioning and underfloor heating throughout the property, ensuring year-round comfort. The kitchen is fully equipped and finishes include porcelain tiled floors and double glazing, adding a touch of modernity and energy efficiency. In addition, the villa is equipped with an armoured door for added security. The location of the villa is unbeatable, situated close to golf courses and within easy reach of the towns of Puerto Banús, Marbella Centro and Estepona. This proximity to amenities and places of interest makes the villa not only a luxury home, but also a strategic investment in one of the most sought-after areas of the Costa del Sol.

## Features:

Features Covered Terrace Ensuite Bathroom Double Glazing Views Sea Pool Private **Orientation** South

Setting Close To Golf Garden Private **Climate Control** Air Conditioning U/F Heating

**Condition** New Construction **Parking** Private More Than One