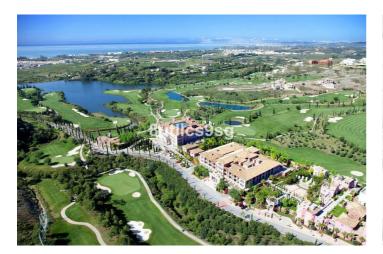

## Costa del Sol, Los Flamingos

Located in the prestigious area of Los Flamingos, Benahavis, this luxury villa offers an unrivalled setting in the province of Malaga. With a modern and elegant architecture, the property stands out for its contemporary design and stunning sea views. The villa guarantees exclusivity and privacy, making it an ideal choice for those looking for a high-end residence on the Costa del Sol. The villa has four spacious bedrooms and five bathrooms, distributed over a built area of 464m<sup>2</sup>, with an interior of 380m<sup>2</sup>. The property is set on a plot of 1,769m<sup>2</sup>, offering generous outdoor space including a private swimming pool and a garden for exclusive use. The terraces, both covered and uncovered, total 118m<sup>2</sup>, providing multiple areas for outdoor leisure and entertainment. Highlights of the villa include air conditioning and underfloor heating throughout the property, ensuring year-round comfort. The kitchen is fully equipped and finishes include porcelain tiled floors and double glazing, adding a touch of modernity and energy efficiency. In addition, the villa is equipped with an armoured door for added security. The location of the villa is unbeatable, situated close to golf courses and within easy reach of the towns of Puerto Banús, Marbella Centro and Estepona. This proximity to amenities and places of interest makes the villa not only a luxury home, but also a strategic investment in one of the most sought-after areas of the Costa del Sol.