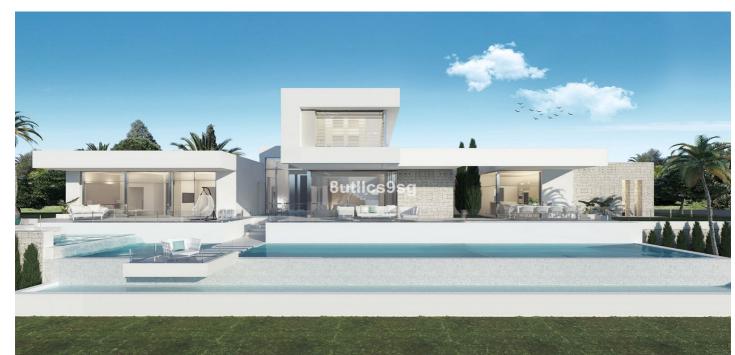

## Costa del Sol, Los Flamingos

Located in the prestigious area of Los Flamingos, Benahavis, this luxury villa offers an unrivalled setting in the province of Malaga. With a modern and elegant architecture, the property stands out for its contemporary design and stunning sea views. The villa guarantees exclusivity and privacy, making it an ideal choice for those looking for a high-end residence on the Costa del Sol. The villa has four spacious bedrooms and five bathrooms, distributed over a built area of 464m<sup>2</sup>, with an interior of 380m<sup>2</sup>. The property is set on a plot of 1,769m<sup>2</sup>, offering generous outdoor space including a private swimming pool and a garden for exclusive use. The terraces, both covered and uncovered, total 118m<sup>2</sup>, providing multiple areas for outdoor leisure and entertainment. Highlights of the villa include air conditioning and underfloor heating throughout the property, ensuring year-round comfort. The kitchen is fully equipped and finishes include porcelain tiled floors and double glazing, adding a touch of modernity and energy efficiency. In addition, the villa is equipped with an armoured door for added security. The location of the villa is unbeatable, situated close to golf courses and within easy reach of the towns of Puerto Banús, Marbella Centro and Estepona. This proximity to amenities and places of interest makes the villa not only a luxury home, but also a strategic investment in one of the most sought-after areas of the Costa del Sol.

## Features:

Features Covered Terrace Ensuite Bathroom Double Glazing Views Sea Pool Private **Orientation** South

Setting Close To Golf Garden Private **Climate Control** Air Conditioning U/F Heating

**Condition** New Construction **Parking** Private More Than One