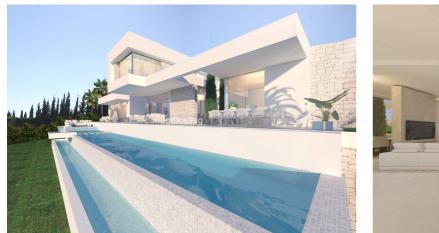

## Costa del Sol, Los Flamingos

Located in the prestigious area of Los Flamingos, Benahavis, this luxury villa offers an unrivalled setting in the province of Malaga. With a modern and elegant architecture, the property stands out for its contemporary design and stunning sea views. The villa guarantees exclusivity and privacy, making it an ideal choice for those looking for a high-end residence on the Costa del Sol. The villa has four spacious bedrooms and five bathrooms, distributed over a built area of 464m<sup>2</sup>, with an interior of 380m<sup>2</sup>. The property is set on a plot of 1,769m<sup>2</sup>, offering generous outdoor space including a private swimming pool and a garden for exclusive use. The terraces, both covered and uncovered, total 118m<sup>2</sup>, providing multiple areas for outdoor leisure and entertainment. Highlights of the villa include air conditioning and underfloor heating throughout the property, ensuring year-round comfort. The kitchen is fully equipped and finishes include porcelain tiled floors and double glazing, adding a touch of modernity and energy efficiency. In addition, the villa is equipped with an armoured door for added security. The location of the villa is unbeatable, situated close to golf courses and within easy reach of the towns of Puerto Banús, Marbella Centro and Estepona. This proximity to amenities and places of interest makes the villa not only a luxury home, but also a strategic investment in one of the most sought-after areas of the Costa del Sol.

## Features:

Features Covered Terrace Ensuite Bathroom Double Glazing Views Sea Pool Private **Orientation** South

Setting Close To Golf Garden Private **Climate Control** Air Conditioning U/F Heating

**Condition** New Construction **Parking** Private More Than One