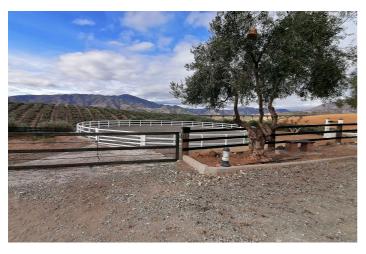

Spectacular recreational estate with areas destined to the cultivation of cereals, olive groves and own livestock and with an area of 11 hectares. Possibility to build approximately 10 - 15 touristic apartments, with swimming pools, parking area and paddle tennis court.

The farm has the following buildings/areas;

1. 200m2 villa with an interior patio of 100m2, distributed in 4 bedrooms, 2 bathrooms with shower, large living room with fireplace, open kitchen with two pantry rooms.

Both the living room and the bedrooms have vaulted ceilings.

- 2. Annex to the living room and separated by large windows is an oil mill dated 1852, still in operation and in perfect condition. This mill is located in a room of more than 120m2.
- 3. Chapel, fully equipped with bell, stack and all requirements for a religious celebration.
- 4. Bullring.
- 5. Taverna of 60m2, overlooking the bullring, with full bathroom and pantry area.
- 6. Place to store tools.
- 7. Place to store straw.
- 8. Stables for horses, as well as a designated riding school area.
- 9. 10 corrals for animals, of an area of 200m2 each corral.
- 10. Cochineras for pigs.
- 11. Chicken coop.
- 12. Partridge cage.
- 13. Children's play area with slides
- 14. Fully equipped barbecue area with wood oven.
- 15. Own well with water flow.
- 16. Two water tanks of 9.000l each