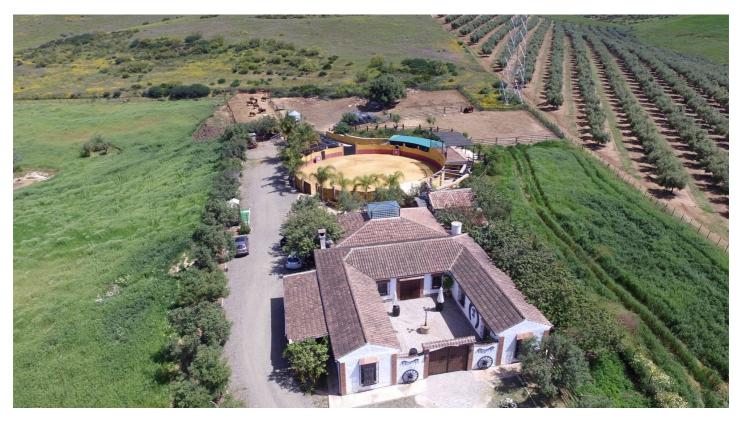

Spectacular recreational estate with areas destined to the cultivation of cereals, olive groves and own livestock and with an area of 11 hectares. Possibility to build approximately 10 - 15 touristic apartments, with swimming pools, parking area and paddle tennis court.

The farm has the following buildings/areas;

1. 200m2 villa with an interior patio of 100m2, distributed in 4 bedrooms, 2 bathrooms with shower, large living room with fireplace, open kitchen with two pantry rooms.

Both the living room and the bedrooms have vaulted ceilings.

- 2. Annex to the living room and separated by large windows is an oil mill dated 1852, still in operation and in perfect condition. This mill is located in a room of more than 120m2.
- 3. Chapel, fully equipped with bell, stack and all requirements for a religious celebration.
- 4. Bullring.
- 5. Taverna of 60m2, overlooking the bullring, with full bathroom and pantry area.
- 6. Place to store tools.
- 7. Place to store straw.
- 8. Stables for horses, as well as a designated riding school area.
- 9. 10 corrals for animals, of an area of 200m2 each corral.
- 10. Cochineras for pigs.
- 11. Chicken coop.
- 12. Partridge cage.
- 13. Children's play area with slides
- 14. Fully equipped barbecue area with wood oven.
- 15. Own well with water flow.
- 16. Two water tanks of 9.000l each