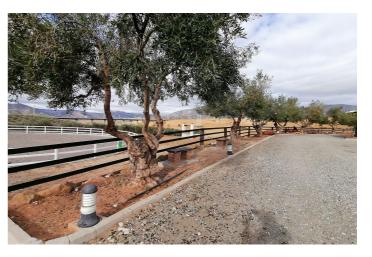

Spectacular recreational estate with areas destined to the cultivation of cereals, olive groves and own livestock and with an area of 11 hectares. Possibility to build approximately 10 - 15 touristic apartments, with swimming pools, parking area and paddle tennis court.

Both the living room and the bedrooms have vaulted ceilings.

- 2. Annex to the living room and separated by large windows is an oil mill dated 1852, still in operation and in perfect condition. This mill is located in a room of more than 120m2.
- 3. Chapel, fully equipped with bell, stack and all requirements for a religious celebration.
- 4. Bullring.
- 5. Taverna of 60m2, overlooking the bullring, with full bathroom and pantry area.
- 6. Place to store tools.
- 7. Place to store straw.
- 8. Stables for horses, as well as a designated riding school area.
- 9. 10 corrals for animals, of an area of 200m2 each corral.
- 10. Cochineras for pigs.
- 11. Chicken coop.
- 12. Partridge cage.
- 13. Children's play area with slides
- 14. Fully equipped barbecue area with wood oven.
- 15. Own well with water flow.
- 16. Two water tanks of 9.000l each