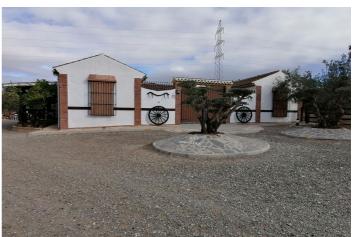

The farm has the following buildings/areas;

1. 200m2 villa with an interior patio of 100m2, distributed in 4 bedrooms, 2 bathrooms with shower, large living room with fireplace, open kitchen with two pantry rooms.