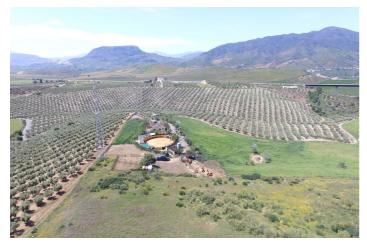

Spectacular recreational estate with areas destined to the cultivation of cereals, olive groves and own livestock and with an area of 11 hectares. Possibility to build approximately 10 - 15 touristic apartments, with swimming pools, parking area and paddle tennis court.

Both the living room and the bedrooms have vaulted ceilings.

- 2. Annex to the living room and separated by large windows is an oil mill dated 1852, still in operation and in perfect condition. This mill is located in a room of more than 120m2.
- 3. Chapel, fully equipped with bell, stack and all requirements for a religious celebration.
- 4. Bullring.
- 5. Taverna of 60m2, overlooking the bullring, with full bathroom and pantry area.
- 6. Place to store tools.
- 7. Place to store straw.
- 8. Stables for horses, as well as a designated riding school area.
- 9. 10 corrals for animals, of an area of 200m2 each corral.
- 10. Cochineras for pigs.
- 11. Chicken coop.
- 12. Partridge cage.
- 13. Children's play area with slides
- 14. Fully equipped barbecue area with wood oven.
- 15. Own well with water flow.
- 16. Two water tanks of 9.000l each