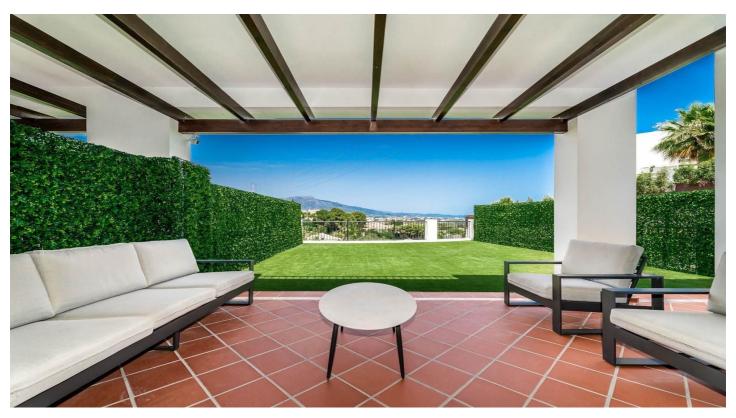

The spacious open-plan living and dining area flows directly onto a large terrace and private garden, perfect for relaxing or entertaining while taking in breathtaking sea and mountain views. Inside, the apartment boasts three generously sized bedrooms. The master bedroom includes an en-suite bathroom for added privacy and comfort, while the other two bedrooms open onto their own charming patios, providing extra outdoor space.

The kitchen is both functional and beautiful, complementing the home's modern aesthetic. Living in Paraiso Pueblo also offers access to exceptional amenities, including seven saltwater pools (one of which is heated for year-round enjoyment), a fully equipped gym, and a luxurious spa. For remote workers, a modern co-working space makes it easy to strike the perfect balance between work and relaxation. The community is set within landscaped gardens, offering a peaceful retreat.