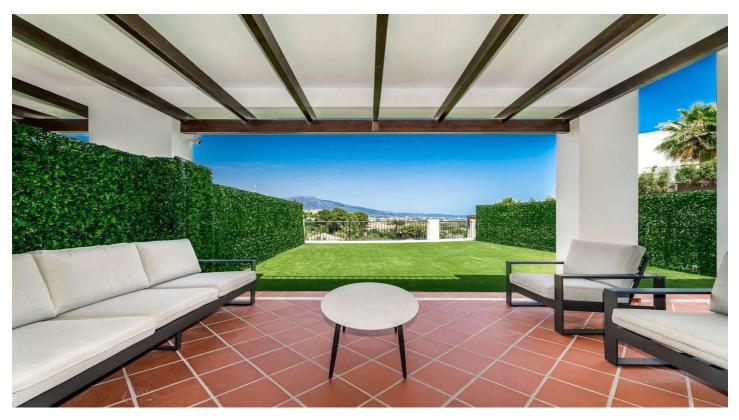

The spacious open-plan living and dining area flows directly onto a large terrace and private garden, perfect for relaxing or entertaining while taking in breathtaking sea and mountain views. Inside, the apartment boasts three generously sized bedrooms. The master bedroom includes an en-suite bathroom for added privacy and comfort, while the other two bedrooms open onto their own charming patios, providing extra outdoor space.

#### Features:

Features Covered Terrace Private Terrace Gym

Setting Close To Golf Close To Shops Close To Town Close To Schools Furniture Fully Furnished Security 24 Hour Security **Orientation** South East