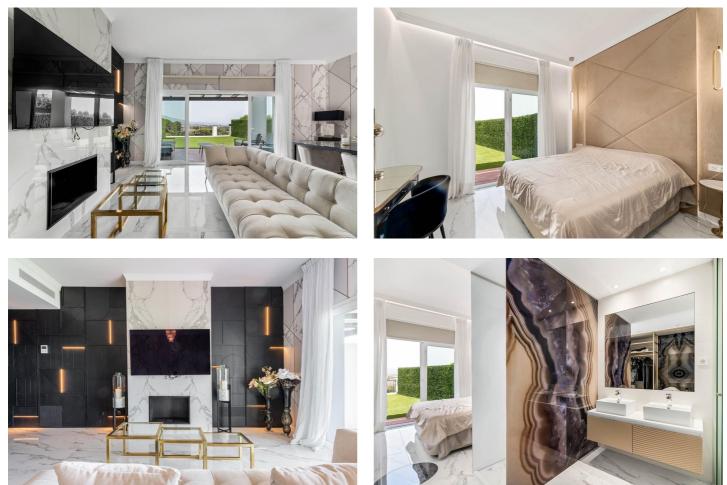

#### Costa del Sol, Benahavís

Situated in the exclusive Paraiso Pueblo, this stylish ground-floor apartment seamlessly blends modern design with comfort. Recently refurbished, the home features a sophisticated black-and-gold color palette, elegant marble floors, and warm wood accents that create a welcoming ambiance.

The spacious open-plan living and dining area flows directly onto a large terrace and private garden, perfect for relaxing or entertaining while taking in breathtaking sea and mountain views. Inside, the apartment boasts three generously sized bedrooms. The master bedroom includes an en-suite bathroom for added privacy and comfort, while the other two bedrooms open onto their own charming patios, providing extra outdoor space.

The kitchen is both functional and beautiful, complementing the home's modern aesthetic. Living in Paraiso Pueblo also offers access to exceptional amenities, including seven saltwater pools (one of which is heated for year-round enjoyment), a fully equipped gym, and a luxurious spa. For remote workers, a modern co-working space makes it easy to strike the perfect balance between work and relaxation. The community is set within landscaped gardens, offering a peaceful retreat.