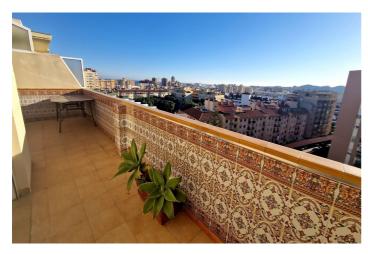

## Costa del Sol, Fuengirola

Large duplex penthouse for sale in Fuengirola with panoramic views. The property is situated on 2 levels, on the main floor there is an entrance hall, fully equipped kitchen with utility, lounge dining and bedroom with access to a terrace, a bedroom and bathroom. On the upper floor there are 2 bedrooms and 1 bathroom, and a large wrap around terrace with sea views, sun all day and barbeque with dining area. There is a spiral staircase which leads upstairs. The property comes with a large parking space included in the price. It is set in an enclosed urbanisation with pool, lift, wheelchair access, close to all amenities and walking distance to the beach. Penthouse Duplex, Fuengirola, Costa del Sol. 4 Bedrooms, 2 Bathrooms, Built 95 m², Terrace 62 m². Setting: Town, Commercial Area, Close To Shops, Close To Sea, Close To Schools, Urbanisation. Orientation: West. Condition: Excellent. Pool: Communal. Climate Control: Air Conditioning. Views: Sea, Panoramic. Features: Lift, Fitted Wardrobes, Near Transport, Private Terrace, Solarium, Ensuite Bathroom, Access for people with reduced mobility, Marble Flooring, Double Glazing. Furniture: Part Furnished. Kitchen: Fully Fitted. Garden: Communal. Security: Gated Complex, 24 Hour Security. Parking: Underground. Utilities: Electricity. Category: Holiday Homes, Resale.