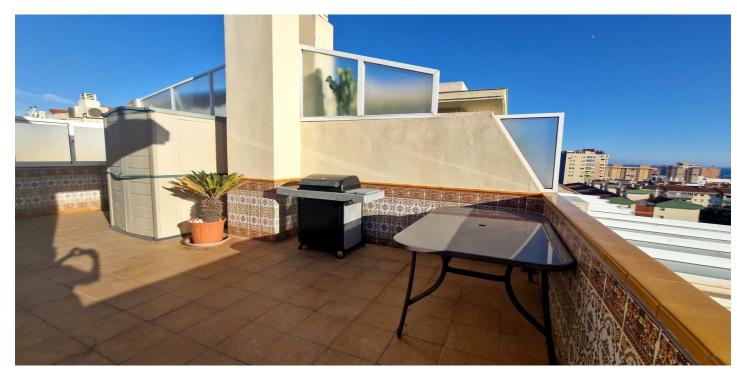

## Costa del Sol, Fuengirola

Large duplex penthouse for sale in Fuengirola with panoramic views. The property is situated on 2 levels, on the main floor there is an entrance hall, fully equipped kitchen with utility, lounge dining and bedroom with access to a terrace, a bedroom and bathroom. On the upper floor there are 2 bedrooms and 1 bathroom, and a large wrap around terrace with sea views, sun all day and barbeque with dining area. There is a spiral staircase which leads upstairs. The property comes with a large parking space included in the price. It is set in an enclosed urbanisation with pool, lift, wheelchair access, close to all amenities and walking distance to the beach. Penthouse Duplex, Fuengirola, Costa del Sol. 4 Bedrooms, 2 Bathrooms, Built 95 m², Terrace 62 m². Setting: Town, Commercial Area, Close To Shops, Close To Sea, Close To Schools, Urbanisation. Orientation: West. Condition: Excellent. Pool: Communal. Climate Control: Air Conditioning. Views: Sea, Panoramic. Features: Lift, Fitted Wardrobes, Near Transport, Private Terrace, Solarium, Ensuite Bathroom, Access for people with reduced mobility, Marble Flooring, Double Glazing. Furniture: Part Furnished. Kitchen: Fully Fitted. Garden: Communal. Security: Gated Complex, 24 Hour Security. Parking: Underground. Utilities: Electricity. Category: Holiday Homes, Resale.