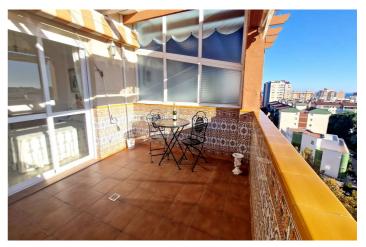

## Costa del Sol, Fuengirola

Large duplex penthouse for sale in Fuengirola with panoramic views. The property is situated on 2 levels, on the main floor there is an entrance hall, fully equipped kitchen with utility, lounge dining and bedroom with access to a terrace, a bedroom and bathroom. On the upper floor there are 2 bedrooms and 1 bathroom, and a large wrap around terrace with sea views, sun all day and barbeque with dining area. There is a spiral staircase which leads upstairs. The property comes with a large parking space included in the price. It is set in an enclosed urbanisation with pool, lift, wheelchair access, close to all amenities and walking distance to the beach. Penthouse Duplex, Fuengirola, Costa del Sol. 4 Bedrooms, 2 Bathrooms, Built 95 m², Terrace 62 m². Setting: Town, Commercial Area, Close To Shops, Close To Sea, Close To Schools, Urbanisation. Orientation: West. Condition: Excellent. Pool: Communal. Climate Control: Air Conditioning. Views: Sea, Panoramic. Features: Lift, Fitted Wardrobes, Near Transport, Private Terrace, Solarium, Ensuite Bathroom, Access for people with reduced mobility, Marble Flooring, Double Glazing. Furniture: Part Furnished. Kitchen: Fully Fitted. Garden: Communal. Security: Gated Complex, 24 Hour Security. Parking: Underground. Utilities: Electricity. Category: Holiday Homes, Resale.