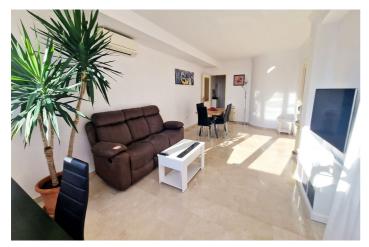

## Costa del Sol, Fuengirola

Large duplex penthouse for sale in Fuengirola with panoramic views. The property is situated on 2 levels, on the main floor there is an entrance hall, fully equipped kitchen with utility, lounge dining and bedroom with access to a terrace, a bedroom and bathroom. On the upper floor there are 2 bedrooms and 1 bathroom, and a large wrap around terrace with sea views, sun all day and barbeque with dining area. There is a spiral staircase which leads upstairs. The property comes with a large parking space included in the price. It is set in an enclosed urbanisation with pool, lift, wheelchair access, close to all amenities and walking distance to the beach. Penthouse Duplex, Fuengirola, Costa del Sol. 4 Bedrooms, 2 Bathrooms, Built 95 m², Terrace 62 m². Setting: Town, Commercial Area, Close To Shops, Close To Sea, Close To Schools, Urbanisation. Orientation: West. Condition: Excellent. Pool: Communal. Climate Control: Air Conditioning. Views: Sea, Panoramic. Features: Lift, Fitted Wardrobes, Near Transport, Private Terrace, Solarium, Ensuite Bathroom, Access for people with reduced mobility, Marble Flooring, Double Glazing. Furniture: Part Furnished. Kitchen: Fully Fitted. Garden: Communal. Security: Gated Complex, 24 Hour Security. Parking: Underground. Utilities: Electricity. Category: Holiday Homes, Resale.