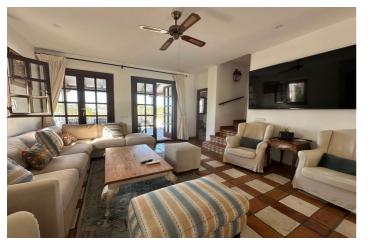

### Costa del Sol, San Pedro de Alcántara

Beautiful rustic, solidly built house on the sea side of San Pedro de Alcantara. The house consists of an entrance area with an open modern kitchen, living-dining room with exit to a raised terrace with a beautiful view of the greenery. In this entrance area there is a bedroom with bathroom, one suite. In the upper part there are 3 further bedrooms with 2 bathrooms. On the ground floor there are 2 further bedrooms and 1 bathroom. There is also another living room and a storage room. There are 2 carports, a heated swimming pool and a beautiful, well-kept garden around the house. Due to the west-facing location, the house is very bright and sunny. Ideal family home or for renting all year round. The beach or the center of San Pedro are only a few minutes' walk away.