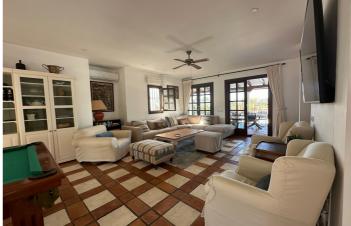

### Costa del Sol, San Pedro de Alcántara

Beautiful rustic, solidly built house on the sea side of San Pedro de Alcantara. The house consists of an entrance area with an open modern kitchen, living-dining room with exit to a raised terrace with a beautiful view of the greenery. In this entrance area there is a bedroom with bathroom, one suite. In the upper part there are 3 further bedrooms with 2 bathrooms. On the ground floor there are 2 further bedrooms and 1 bathroom. There is also another living room and a storage room. There are 2 carports, a heated swimming pool and a beautiful, well-kept garden around the house. Due to the west-facing location, the house is very bright and sunny. Ideal family home or for renting all year round. The beach or the center of San Pedro are only a few minutes' walk away.