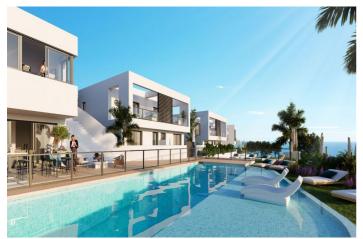

## Costa del Sol, Mijas Costa

Introducing a remarkable new off-plan development of contemporary semi-detached houses in Riviera del Sol, Mijas, with views over the mediterranean. The 3 and 4 bedroom homes each have a built area of  $120m^2$ - $145m^2$ , distributed over 2 floors, together with a garden and the option to add a private pool. Each home has been designed with quality and comfort in mind, and the outdoor space is ideal for enjoying the Costa del Sol's magnificent climate.. The communal areas include a saline chlorination pool, gymnasium, co-working area, and landscaped garden areas. The build specifications, amenities and location make these semi-detached houses excellent value for money. The houses are superbly located on a hillside overlooking the mediterranean. All facilities are in close proximity, including good access to the highway, beautiful beaches, international schools, fine dining, golf courses and the lively cosmopolitan towns of La Cala de Mijas and Calahonda. It is a private and peaceful place to live, close to all the fun that the Costa del Sol has to offer, but not in the middle of it. Riviera del Sol is ideally located midway between the popular resort towns of Fuengirola and Marbella. Fuengirola is just a 10 minute drive away and enjoys a wide range of facilities, great beaches, the Mijas Aqua Park, multi-screen cinemas and the Parque Miramar Shopping Centre. The upmarket resort of Marbella and the popular La Cañada shopping centre is a short 15 minute drive away in the opposite direction.

#### Garden

Communal Private Landscaped