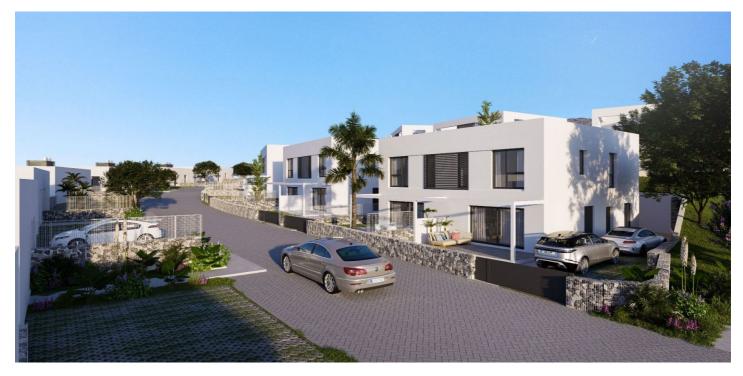

## Costa del Sol, Mijas Costa

Introducing a remarkable new off-plan development of contemporary semi-detached houses in Riviera del Sol, Mijas, with views over the mediterranean. The 3 and 4 bedroom homes each have a built area of  $120m^2$ - $145m^2$ , distributed over 2 floors, together with a garden and the option to add a private pool. Each home has been designed with quality and comfort in mind, and the outdoor space is ideal for enjoying the Costa del Sol's magnificent climate.. The communal areas include a saline chlorination pool, gymnasium, co-working area, and landscaped garden areas. The build specifications, amenities and location make these semi-detached houses excellent value for money. The houses are superbly located on a hillside overlooking the mediterranean. All facilities are in close proximity, including good access to the highway, beautiful beaches, international schools, fine dining, golf courses and the lively cosmopolitan towns of La Cala de Mijas and Calahonda. It is a private and peaceful place to live, close to all the fun that the Costa del Sol has to offer, but not in the middle of it. Riviera del Sol is ideally located midway between the popular resort towns of Fuengirola and Marbella. Fuengirola is just a 10 minute drive away and enjoys a wide range of facilities, great beaches, the Mijas Aqua Park, multi-screen cinemas and the Parque Miramar Shopping Centre. The upmarket resort of Marbella and the popular La Cañada shopping centre is a short 15 minute drive away in the opposite direction.