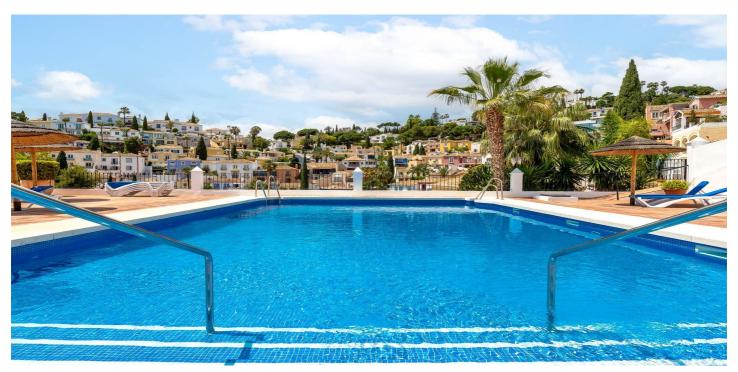

## Costa del Sol, La Heredia

This newly renovated 3-bedroom house seamlessly blends modern luxury with the charm of traditional Andalusian architecture. As you enter through the wrought-iron gate, a private courtyard welcomes you, adorned with vibrant bougainvillea and leading to the stylish entrance. Step inside to discover a thoughtfully designed living space, where natural light floods in through large windows, creating an airy and inviting atmosphere. There is a newly installed kitchen with high end appliances. (photos of new kitchen and living room to follow) The three bedrooms offer a serene retreat, each uniquely designed with ample closet space and the master boasting an en-suite. Wake up to breathtaking views of the surrounding hills and enjoy the gentle breeze from your private balcony. Step outside onto the terrace, where panoramic vistas of La Heredia and the Benahavís countryside unfold before you. This outdoor haven is perfect for al fresco dining, entertaining friends, or simply relaxing with a book while savoring the Mediterranean climate. La Heredia, known for its charming cobblestone streets and colorful architecture, provides a unique living experience with its village-like atmosphere. Explore the vibrant community square, filled with local shops, cafes, and cultural events. This property boasts the perfect fusion of tranquility and accessibility, offering a rare opportunity to own a meticulously renovated home in one of Benahavís's most sought-after neighborhoods. Don't miss the chance to make this exceptional residence in La Heredia your own and start living the Andalusian dream today!