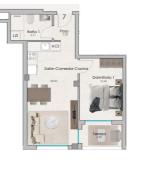

## Apartment for sale in Santa Pola, Santa Pola

Reference: N8754 Bedrooms: 1 Bathrooms: 1 Build Size: 46m<sup>2</sup> Terrace: 3m<sup>2</sup>

All properties have been carefully designed to provide you with an exceptional living experience, with high quality finishes and a modern style. Enjoy the spacious terraces, where you can relax, enjoy al fresco dining and watch the most spectacular sunsets.