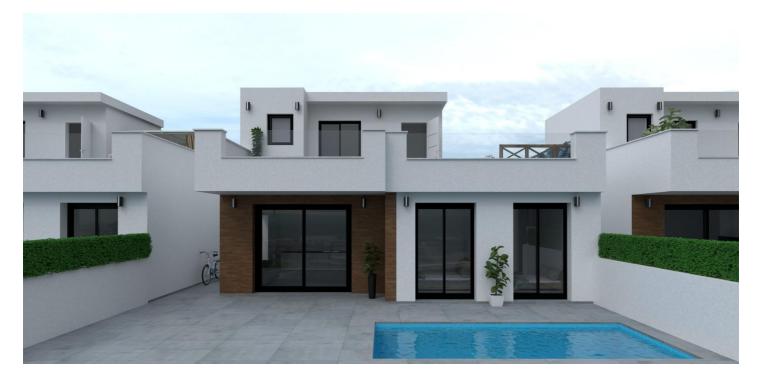

## NEW BUILD VILLAS IN SAN PEDRO DEL PINATAR

New Build villas in San Pedro del Pinatar, Murcia.

This exclusive project of 4 independent villas with 3 bedrooms and 3 bathrooms, open plan kitchen with spacious living room, fitted wardrobes, including private swimming pool and there is a large solarium - terrace where you can enjoy the sun every day of the year.

## Eigenschaften:

Merkmale

Gated

**Private Pool** 

Beach: 2200 Meters Near Commercial Center

Solarium: Yes

Useable Build Space: 95 Msq. Number of Parking Spaces: 1

Garden

Location: Coastal Double Bedrooms: 3

**Near Schools** 

Air Conditioning: Pre-Installed

Terrace: 66 Msq.

Energiebewertung

В

CO2 - Emissions bewertung

В