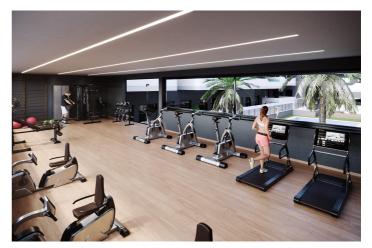

## Eigenschaften:

| Merkmale                        | Energiebewertung |
|---------------------------------|------------------|
| Fitnessstudio                   | В                |
| Double Bedrooms: 2              |                  |
| Gated                           |                  |
| Communal Pool                   |                  |
| Location: Coastal, Urbanisation |                  |
| Near Commercial Center          |                  |
| Useable Build Space: 50 Msq.    |                  |
| Elevator/Lift                   |                  |
| Near Bus Route                  |                  |
| Number of Parking Spaces: 1     |                  |
| Near Schools                    |                  |
| Air Conditioning: Pre-Installed |                  |
| Beach: 1000 Meters              |                  |
| Terrace: 7 Msq.                 |                  |