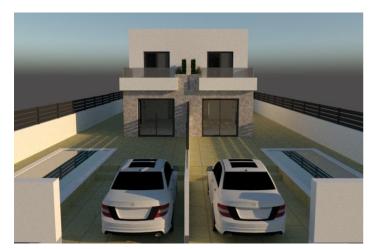

## La Vega Baja, Daya Nueva

NEW BUILD SEMI-DETACHED VILLA IN DAYA NUEVA New Built 2 floors semi-detached villa in Daya Nueva. New Build villa with 3 bedrooms, 3 bathrooms, open plan kitchen with the lounge area, fitted wardrobes, private garden with the pool and parking space. Property located only few minutes walk to the village centre with restaurants, bars and shops. Daya Nueva is a small idyllic village surrounded by scenic countryside, It is a rural village surrounded by orange and lemon groves. It has a town hall a summer only outside swimming pool, a few bars and restaurants and a number of parks dotted around the urbanisation areas on the edge of the village. The beach of Guardarmar is a 10 minute drive and Alicante airport only 25 minutes away. The Golf courses of La Marquesa golf in Ciudad Quesada and La Finca Golf In Algorfa are both within 10 minutes drive.

## Eigenschaften:

| Merkmale                        | Energiebewertung | CO2 -Emis |
|---------------------------------|------------------|-----------|
| Gated                           | В                | В         |
| Private Pool                    |                  |           |
| Key Ready                       |                  |           |
| Number of Parking Spaces: 1     |                  |           |
| Terrace: 15 Msq.                |                  |           |
| Garden                          |                  |           |
| Double Bedrooms: 3              |                  |           |
| Near Schools                    |                  |           |
| Air Conditioning: Pre-Installed |                  |           |
| Useable Build Space: 85 Msq.    |                  |           |
| Beach: 10000 Meters             |                  |           |