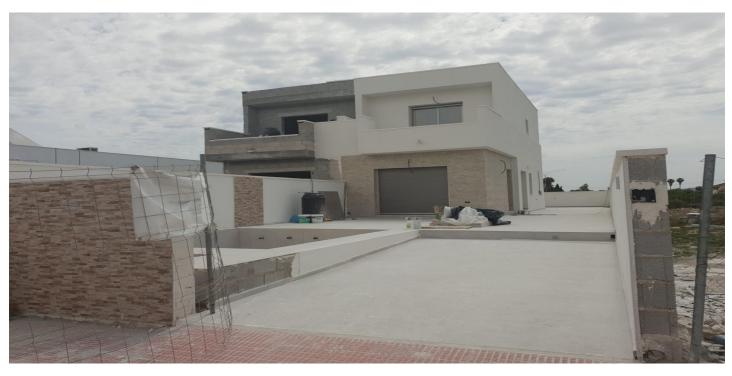

## Detached Villa for sale in Daya Nueva, Daya Nueva

**Referenz:** N7383 **Schlafzimmer:** 3 **Badezimmer:** 3 **Grundstücksgröße:** 200m<sup>2</sup> **Garten:** 98m<sup>2</sup>

Terrasse: 15m<sup>2</sup>

## La Vega Baja, Daya Nueva

NEW BUILD SEMI-DETACHED VILLA IN DAYA NUEVA New Built 2 floors semi-detached villa in Daya Nueva. New Build villa with 3 bedrooms, 3 bathrooms, open plan kitchen with the lounge area, fitted wardrobes, private garden with the pool and parking space. Property located only few minutes walk to the village centre with restaurants, bars and shops. Daya Nueva is a small idyllic village surrounded by scenic countryside, It is a rural village surrounded by orange and lemon groves. It has a town hall a summer only outside swimming pool, a few bars and restaurants and a number of parks dotted around the urbanisation areas on the edge of the village. The beach of Guardarmar is a 10 minute drive and Alicante airport only 25 minutes away. The Golf courses of La Marquesa golf in Ciudad Quesada and La Finca Golf In Algorfa are both within 10 minutes drive.

## Eigenschaften:

| Merkmale                        | Energiebewertung | CO2 -Emis |
|---------------------------------|------------------|-----------|
| Gated                           | В                | В         |
| Private Pool                    |                  |           |
| Key Ready                       |                  |           |
| Number of Parking Spaces: 1     |                  |           |
| Terrace: 15 Msq.                |                  |           |
| Garden                          |                  |           |
| Double Bedrooms: 3              |                  |           |
| Near Schools                    |                  |           |
| Air Conditioning: Pre-Installed |                  |           |
| Useable Build Space: 85 Msq.    |                  |           |
| Beach: 10000 Meters             |                  |           |