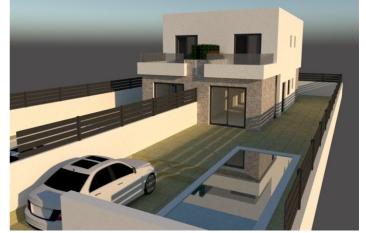

## La Vega Baja, Daya Nueva

NEW BUILD SEMI-DETACHED VILLA IN DAYA NUEVA New Built 2 floors semi-detached villa in Daya Nueva. New Build villa with 3 bedrooms, 3 bathrooms, open plan kitchen with the lounge area, fitted wardrobes, private garden with the pool and parking space. Property located only few minutes walk to the village centre with restaurants, bars and shops. Daya Nueva is a small idyllic village surrounded by scenic countryside, It is a rural village surrounded by orange and lemon groves. It has a town hall a summer only outside swimming pool, a few bars and restaurants and a number of parks dotted around the urbanisation areas on the edge of the village. The beach of Guardarmar is a 10 minute drive and Alicante airport only 25 minutes away. The Golf courses of La Marquesa golf in Ciudad Quesada and La Finca Golf In Algorfa are both within 10 minutes drive.

## Eigenschaften:

| Merkmale                        | Energiebewertung | CO2 -Emis |
|---------------------------------|------------------|-----------|
| Gated                           | В                | В         |
| Private Pool                    |                  |           |
| Key Ready                       |                  |           |
| Number of Parking Spaces: 1     |                  |           |
| Terrace: 15 Msq.                |                  |           |
| Garden                          |                  |           |
| Double Bedrooms: 3              |                  |           |
| Near Schools                    |                  |           |
| Air Conditioning: Pre-Installed |                  |           |
| Useable Build Space: 85 Msq.    |                  |           |
| Beach: 10000 Meters             |                  |           |