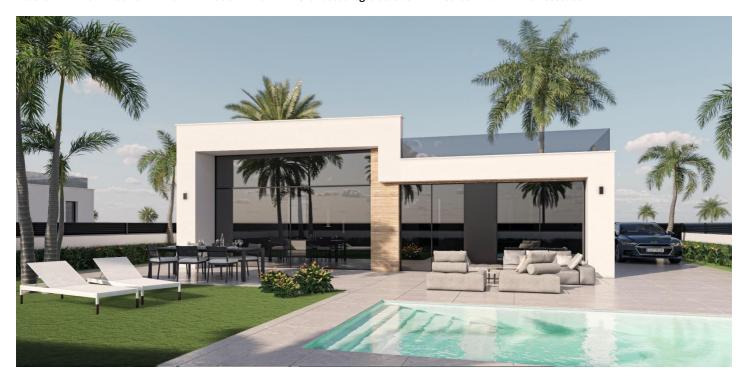

#### NEW BUILD VILLAS IN CONDADO DE ALHAMA GOLF COURSE

New Build residential complex of villas in Condado de Alhama.

Villas with 2 bathrooms, 2 bathrooms, open plan kitchen with living room, fitted wardrobes, terrace, private solarium and parking space in the garden.

#### INCLUDED in the price:

- ALLOCATED PARKING SPACE in the private garden.
- SOLARIUM with outside staircase.
- BATHROOMS: the shower screens, vanities, mirrors and the LED lighting embedded in the false ceiling.
- KITCHEN: the extractor fan, the LED lighting embedded in the ceiling.
- AIR CONDITIONING pre-installed.
- BUILT-IN CABINETS are lined.
- ELECTRIC BLINDS.
- AEROTHERMIA system.
- WATER SOFTENER installation.
- CHARGING POINT for ELECTRIC & Amp; HYBRID VEHICLE installation.