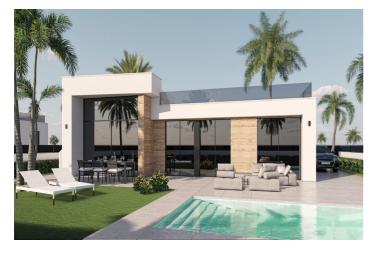

#### NEW BUILD VILLAS IN CONDADO DE ALHAMA GOLF COURSE

New Build residential complex of villas in Condado de Alhama.

Villas with 2 bathrooms, 2 bathrooms, open plan kitchen with living room, fitted wardrobes, terrace, private solarium and parking space in the garden.

#### INCLUDED in the price:

- ALLOCATED PARKING SPACE in the private garden.
- SOLARIUM with outside staircase.
- BATHROOMS: the shower screens, vanities, mirrors and the LED lighting embedded in the false ceiling.
- KITCHEN: the extractor fan, the LED lighting embedded in the ceiling.
- AIR CONDITIONING pre-installed.
- BUILT-IN CABINETS are lined.
- ELECTRIC BLINDS.
- AEROTHERMIA system.
- WATER SOFTENER installation.
- CHARGING POINT for ELECTRIC & Amp; HYBRID VEHICLE installation.