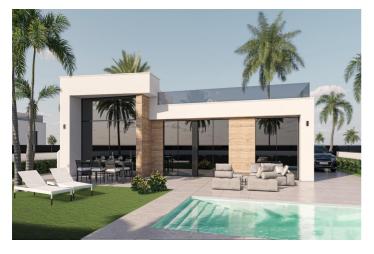

#### NEW BUILD VILLAS IN CONDADO DE ALHAMA GOLF COURSE

New Build residential complex of villas in Condado de Alhama.

Villas with 2 bathrooms, 2 bathrooms, open plan kitchen with living room, fitted wardrobes, terrace, private solarium and parking space in the garden.

#### INCLUDED in the price:

- ALLOCATED PARKING SPACE in the private garden.
- SOLARIUM with outside staircase.
- BATHROOMS: the shower screens, vanities, mirrors and the LED lighting embedded in the false ceiling.
- KITCHEN: the extractor fan, the LED lighting embedded in the ceiling.
- AIR CONDITIONING pre-installed.
- BUILT-IN CABINETS are lined.
- ELECTRIC BLINDS.
- AEROTHERMIA system.
- WATER SOFTENER installation.
- CHARGING POINT for ELECTRIC & Amp; HYBRID VEHICLE installation.

Located into the private enclosed golf resort of Condado de Alhama, between Alhama de Murcia and Mazarrón.

Condado de Alhama Golf Resort is a fantastic Golf Resort with many facilities and services . A shopping centre, a sports centre, a variety of bars and restaurants, supermarkets and over 25 communal swimming pools and gardens.