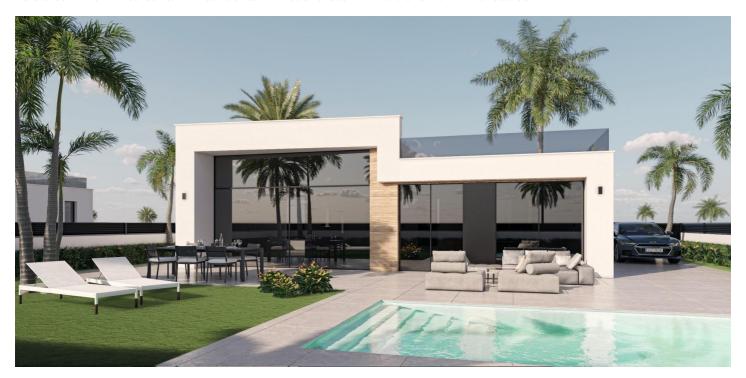

#### NEW BUILD VILLAS IN CONDADO DE ALHAMA GOLF COURSE

New Build residential complex of villas in Condado de Alhama.

Villas with 2 bathrooms, 2 bathrooms, open plan kitchen with living room, fitted wardrobes, terrace, private solarium and parking space in the garden.

#### INCLUDED in the price:

- ALLOCATED PARKING SPACE in the private garden.
- SOLARIUM with outside staircase.
- BATHROOMS: the shower screens, vanities, mirrors and the LED lighting embedded in the false ceiling.
- KITCHEN: the extractor fan, the LED lighting embedded in the ceiling.
- AIR CONDITIONING pre-installed.
- BUILT-IN CABINETS are lined.
- ELECTRIC BLINDS.
- AEROTHERMIA system.
- WATER SOFTENER installation.
- CHARGING POINT for ELECTRIC & Amp; HYBRID VEHICLE installation.

Located into the private enclosed golf resort of Condado de Alhama, between Alhama de Murcia and Mazarrón.

Condado de Alhama Golf Resort is a fantastic Golf Resort with many facilities and services . A shopping centre, a sports centre, a variety of bars and restaurants, supermarkets and over 25 communal swimming pools and gardens.