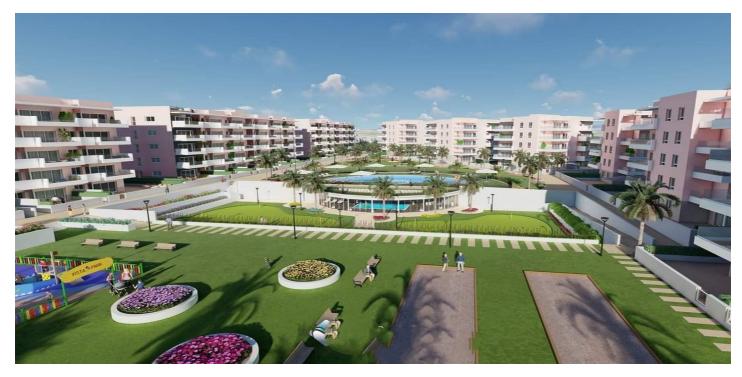

## Costa Blanca South, Guardamar del Segura

NEW BUILD RESIDENTIAL IN EL RASO, GUARDAMAR DEL SEGURA New Build residential complex of modern style apartment in El Raso, Guardamar del Segura! This apartments have 3 bedrooms, 2 bathrooms, open plan salon with kitchen, ground floor with private garden, middle floor with terrace and top floor with private solarium. Complex with swimming pool, green areas, golf greens, Spa, playground, bio-healthy machines and sports areas. Complex located in green area close to the salt lake, all amenities, walking distance to commercial centre, bars and restaurants. El Raso is a part of Guardamar del Segura. Guardamar del Segura is a town located on the Costa Blanca South. With its 11 kilometres of natural beach and its large pine forest. Guardamar del Segura has a large port with activities throughout the year, it has a large sports centre with paddle tennis, tennis, soccer and a large heated swimming pool that works all year round. It also has a library where there is free wifi and computers. Guardamar del Segura is only 20km away from the Alicante - Elche (El Altet) airport, where there are many flights every day with connections to the main European cities, due to the demand for tourists on the Costa Blanca.

### Features:

Features Jacuzzi Gated Communal Pool Useable Build Space: 90 Msq. Location: Coastal, Urbanisation Elevator/Lift Terrace: 29 Msq. Number of Parking Spaces: 1 Garden Beach: 3000 Meters Double Bedrooms: 3 Near Schools Air Conditioning: Pre-Installed CO2 Emission Rating B