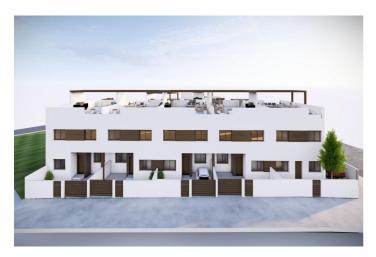

## Costa Blanca South, Pilar de la Horadada

NEW BUILD RESIDENTIAL OF BUNGALOW APARTMENTS IN PILAR DE LA HORADADA

New Build bungalow apartments located in Pilar de la Horadada.

New Build project includes 16 bungalows with 3 bedrooms and 2 bathrooms, on the top floor with private solarium and on the ground floor with beautiful terrace and private garden. All the properties will have access to a communal swimming pool.

Each property has parking space.

It is located in a residential area close to all services.

Pilar de la Horadada is a typical Spanish village in the most southern part of the Costa Blanca.

The large main street has supermarkets, lots of shops, restaurants and bars and some lovely squares.