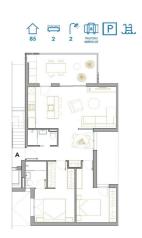

## Apartment for sale in San Pedro del Pinatar, San Pedro del Pinatar

239.900€

Referenz: N8081 Schlafzimmer: 2 Badezimmer: 2 Garten: 84m<sup>2</sup> Terrasse: 15m<sup>2</sup>

## Eigenschaften:

Merkmale

Double Bedrooms: 2

Gated

**Communal Pool** 

**Near Commercial Center** 

Elevator/Lift

Useable Build Space: 74 Msq.

**Near Bus Route** 

Number of Parking Spaces: 1

Terrace: 15 Msq. Beach: 2500 Meters

**Near Schools** 

Location: Urbanisation

Air Conditioning: Pre-Installed

Energiebewertung

В