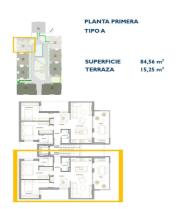

## Apartment for sale in San Pedro del Pinatar, San Pedro del Pinatar

239.900€

Referenz: N8081 Schlafzimmer: 2 Badezimmer: 2 Garten: 84m<sup>2</sup> Terrasse: 15m<sup>2</sup>