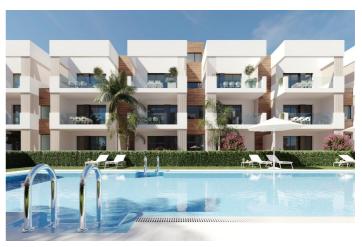

Ground floor apartments has aprivate garden and top floor penthouses has private solarium.

Each property has underground parking with storage rooms

Landscaping and gardening in the common areas with a careful selection of species appropriate for the area. Complete installation of swimming pool with gresite finish,

built-in lighting and with purification system and equipment in a built-in, floor-recessed cabin.

San Pedro del Pinatar's privileged location on the Mar Menor and Mediterranean coastline it attracts those with an interest in sailing and watersports, providing marina mooring and sailing clubs, while the beaches and natural mud baths attract those seeking safe sun, sea and sand.