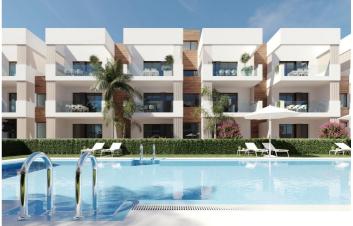

## Costa Calida, San Pedro del Pinatar

NEW BUILD RESIDENTIAL IN SAN PEDRO DEL PINATAR New Build residential complex of modern apartments and penthouses in San Pedro Del Pinatar . Apartments and penthouses with 2 and 3 bedrooms, 2 bathrooms, with open plan kitchen with living area, large terraces, fitted wardrobes, fully equipped bathrooms, terraces. Ground floor apartments has aprivate garden and top floor penthouses has private solarium. Each property has underground parking with storage rooms Landscaping and gardening in the common areas with a careful selection of species appropriate for the area. Complete installation of swimming pool with gresite finish, built-in lighting and with purification system and equipment in a built-in, floor-recessed cabin. San Pedro del Pinatar's privileged location on the Mar Menor and Mediterranean coastline it attracts those with an interest in sailing and watersports, providing marina mooring and sailing clubs, while the beaches and natural mud baths attract those seeking safe sun, sea and sand. San Pedro del Pinatar has an established community and offers an excellent range of activities, including covered swimming pool and sports facilities, as well as a year round programme of social activities by the pleasant winter weather. The benefits of the mud baths, typical of the region, or the calm waters of the Mar Menor, have favoured the growth of Lo Pagán, which currently has all kind of amenities. In addition, it has an excellent location, just 5 minutes from the Commercial Centre Dos Mares. Murcia/Corvera airport is 30 minutes away and Alicante airport is an hour drive away.

### Features:

Features Double Bedrooms: 2 Gated Communal Pool Near Commercial Center Elevator/Lift Useable Build Space: 74 Msq. Near Bus Route Number of Parking Spaces: 1 Terrace: 15 Msq. Beach: 2500 Meters Near Schools Location: Urbanisation Air Conditioning: Pre-Installed CO2 Emission Rating B