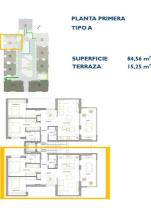

## 244,900 €

Reference: N8081 Bedrooms: 2 Bathrooms: 2 Build Size: 84m<sup>2</sup> Terrace: 15m<sup>2</sup>

Bruce Dierickx Del Sol Estates | +34 691 890 756 | info@delsolestates.com

Page: 1 / 3

### Features:

Features Double Bedrooms: 2 Gated Communal Pool Near Commercial Center Elevator/Lift Useable Build Space: 74 Msq. Near Bus Route Number of Parking Spaces: 1 Terrace: 15 Msq. Beach: 2500 Meters Near Schools Location: Urbanisation Air Conditioning: Pre-Installed CO2 Emission Rating B