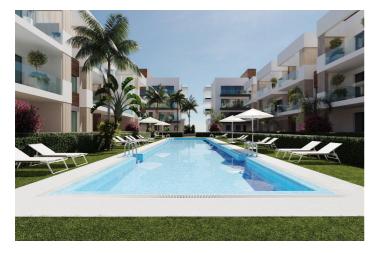

## Costa Calida, San Pedro del Pinatar

NEW BUILD RESIDENTIAL IN SAN PEDRO DEL PINATAR New Build residential complex of modern apartments and penthouses in San Pedro Del Pinatar . Apartments and penthouses with 2 and 3 bedrooms, 2 bathrooms, with open plan kitchen with living area, large terraces, fitted wardrobes, fully equipped bathrooms, terraces. Ground floor apartments has aprivate garden and top floor penthouses has private solarium. Each property has underground parking with storage rooms Landscaping and gardening in the common areas with a careful selection of species appropriate for the area. Complete installation of swimming pool with gresite finish, built-in lighting and with purification system and equipment in a built-in, floor-recessed cabin. San Pedro del Pinatar's privileged location on the Mar Menor and Mediterranean coastline it attracts those with an interest in sailing and watersports, providing marina mooring and sailing clubs, while the beaches and natural mud baths attract those seeking safe sun, sea and sand. San Pedro del Pinatar has an established community and offers an excellent range of activities, including covered swimming pool and sports facilities, as well as a year round programme of social activities by the pleasant winter weather. The benefits of the mud baths, typical of the region, or the calm waters of the Mar Menor, have favoured the growth of Lo Pagán, which currently has all kind of amenities. In addition, it has an excellent location, just 5 minutes from the Commercial Centre Dos Mares. Murcia/Corvera airport is 30 minutes away and Alicante airport is an hour drive away.

### Features:

Features Double Bedrooms: 2 Gated Communal Pool Near Commercial Center Elevator/Lift Useable Build Space: 74 Msq. Near Bus Route Number of Parking Spaces: 1 Terrace: 15 Msq. Beach: 2500 Meters Near Schools Location: Urbanisation Air Conditioning: Pre-Installed CO2 Emission Rating B