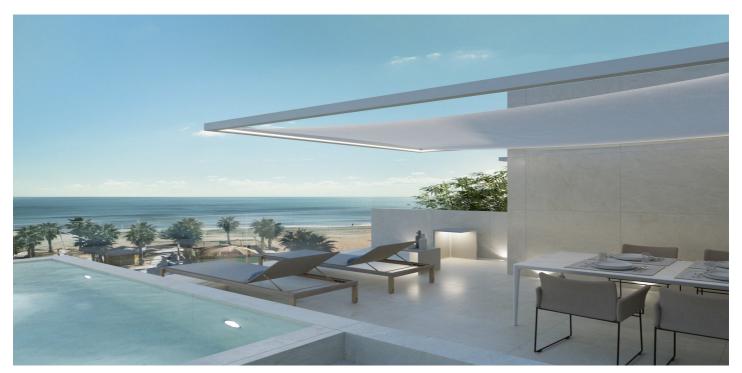

The project also includes a large shared roof terrace with a jacuzzi and west-facing views of the natural salt lake.

Apartments with 3 bedrooms and 2 bathrooms, open plan kitchen with the lounge area, fitted wardrobes and have direct views of the town square, the beach, and the sea.

The penthouse apartments also have direct access to their own private roof terrace of 80 m2, with panoramic views.

You can choose whether you would like to purchase one of the 11 parking spaces in the basement parking.