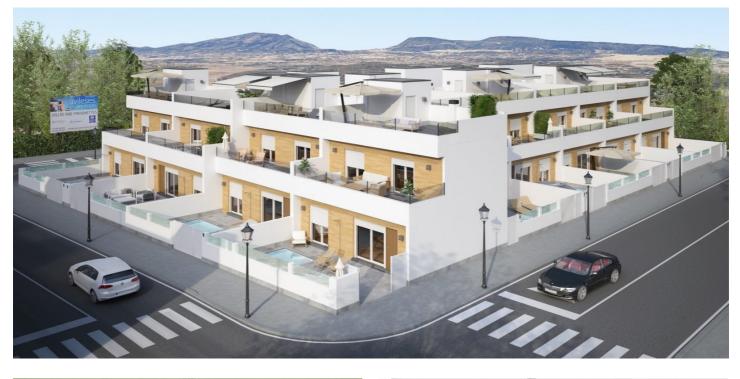

## Townhouse for sale in Los Avileses, Murcia

Referenz: N6828 Schlafzimmer: 3 Badezimmer: 2 Grundstücksgröße: 107m<sup>2</sup> Garten: 107m<sup>2</sup> Terrasse: 52m<sup>2</sup>

## Huerta de Murcia, Los Avileses

NEW BUILD TOWNHOUSES IN AVILESES Residencial complex of 14 townhouses in Avileses, Murcia. Townhouses have different terraced areas and large solarium, allowing you to enjoy all hours of sunshine every day of the year, with private swimming pool and parking on the plot. Each property has 3 bedrooms and 2 bathrooms. The properties have been designed on three levels with a contemporary style and open planned concept, comprising a fully-fitted kitchen and lounge-dining room. The properties will meet the highest standards and will be equipped with: Private pool with sher. Kitchen completely furnished and equipped with Balay electrical appliances: ceramic hob, oven and microwave on top, extractor fan, integrated fridge and dishwasher. Fully fitted bathrooms with: suspended toilet, vanity unit, mirror and rainfall shower column. Lined wardrobes with drawers. Interior lighting in kitchen, living room, hallway and bathrooms with led spotlights. Wall integrated led spotlights at the garden and solarium. Pre-installation for air conditioning. The development is located in Avileses (Murcia), surrounded by all services and sports facilities, near several Golf Courses such as La Torre Golf and Hacienda Riquelme, plus being 20 minute drive to Murcia airport and 15 minute far from Mar Menor and Mediterranean beaches.