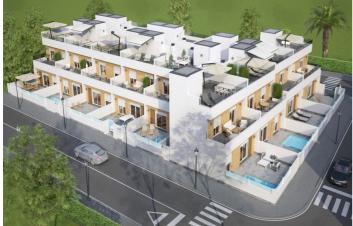

## Townhouse for sale in Los Avileses, Murcia

Referenz: N6828 Schlafzimmer: 3 Badezimmer: 2 Grundstücksgröße: 107m<sup>2</sup> Garten: 107m<sup>2</sup> Terrasse: 52m<sup>2</sup>

## Huerta de Murcia, Los Avileses

NEW BUILD TOWNHOUSES IN AVILESES Residencial complex of 14 townhouses in Avileses, Murcia. Townhouses have different terraced areas and large solarium, allowing you to enjoy all hours of sunshine every day of the year, with private swimming pool and parking on the plot. Each property has 3 bedrooms and 2 bathrooms. The properties have been designed on three levels with a contemporary style and open planned concept, comprising a fully-fitted kitchen and lounge-dining room. The properties will meet the highest standards and will be equipped with: Private pool with sher. Kitchen completely furnished and equipped with Balay electrical appliances: ceramic hob, oven and microwave on top, extractor fan, integrated fridge and dishwasher. Fully fitted bathrooms with: suspended toilet, vanity unit, mirror and rainfall shower column. Lined wardrobes with drawers. Interior lighting in kitchen, living room, hallway and bathrooms with led spotlights. Wall integrated led spotlights at the garden and solarium. Pre-installation for air conditioning. The development is located in Avileses (Murcia), surrounded by all services and sports facilities, near several Golf Courses such as La Torre Golf and Hacienda Riquelme, plus being 20 minute drive to Murcia airport and 15 minute far from Mar Menor and Mediterranean beaches.