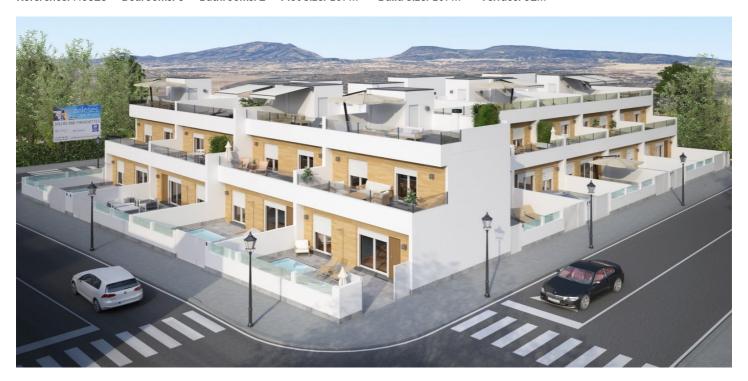

## Townhouse for sale in Los Avileses, Murcia

259,000€

Reference: N6828 Bedrooms: 3 Bathrooms: 2 Plot Size: 107m<sup>2</sup> Build Size: 107m<sup>2</sup> Terrace: 52m<sup>2</sup>

## Huerta de Murcia, Los Avileses

NEW BUILD TOWNHOUSES IN AVILESES Residencial complex of 14 townhouses in Avileses, Murcia. Townhouses have different terraced areas and large solarium, allowing you to enjoy all hours of sunshine every day of the year, with private swimming pool and parking on the plot. Each property has 3 bedrooms and 2 bathrooms. The properties have been designed on three levels with a contemporary style and open planned concept, comprising a fully-fitted kitchen and lounge-dining room. The properties will meet the highest standards and will be equipped with: Private pool with sher. Kitchen completely furnished and equipped with Balay electrical appliances: ceramic hob, oven and microwave on top, extractor fan, integrated fridge and dishwasher. Fully fitted bathrooms with: suspended toilet, vanity unit, mirror and rainfall shower column. Lined wardrobes with drawers. Interior lighting in kitchen, living room, hallway and bathrooms with led spotlights. Wall integrated led spotlights at the garden and solarium. Pre-installation for air conditioning. The development is located in Avileses (Murcia), surrounded by all services and sports facilities, near several Golf Courses such as La Torre Golf and Hacienda Riquelme, plus being 20 minute drive to Murcia airport and 15 minute far from Mar Menor and Mediterranean beaches.