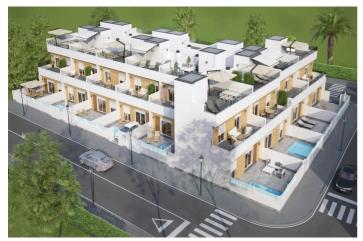

## Townhouse for sale in Los Avileses, Murcia

259,000€

Reference: N6828 Bedrooms: 3 Bathrooms: 2 Plot Size: 107m<sup>2</sup> Build Size: 107m<sup>2</sup> Terrace: 52m<sup>2</sup>

## Huerta de Murcia, Los Avileses

NEW BUILD TOWNHOUSES IN AVILESES Residencial complex of 14 townhouses in Avileses, Murcia. Townhouses have different terraced areas and large solarium, allowing you to enjoy all hours of sunshine every day of the year, with private swimming pool and parking on the plot. Each property has 3 bedrooms and 2 bathrooms. The properties have been designed on three levels with a contemporary style and open planned concept, comprising a fully-fitted kitchen and lounge-dining room. The properties will meet the highest standards and will be equipped with: Private pool with sher. Kitchen completely furnished and equipped with Balay electrical appliances: ceramic hob, oven and microwave on top, extractor fan, integrated fridge and dishwasher. Fully fitted bathrooms with: suspended toilet, vanity unit, mirror and rainfall shower column. Lined wardrobes with drawers. Interior lighting in kitchen, living room, hallway and bathrooms with led spotlights. Wall integrated led spotlights at the garden and solarium. Pre-installation for air conditioning. The development is located in Avileses (Murcia), surrounded by all services and sports facilities, near several Golf Courses such as La Torre Golf and Hacienda Riquelme, plus being 20 minute drive to Murcia airport and 15 minute far from Mar Menor and Mediterranean beaches.