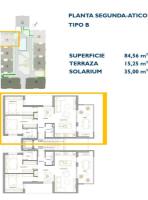

#### del Pinatar

Referenz: N8083 Schlafzimmer: 2 Badezimmer: 2 Garten: 84m<sup>2</sup> Terrasse: 50m<sup>2</sup>

æ

## Eigenschaften:

| Merkmale                        |
|---------------------------------|
| Double Bedrooms: 2              |
| Gated                           |
| Communal Pool                   |
| Near Commercial Center          |
| Terrace: 50 Msq.                |
| Solarium: Yes                   |
| Elevator/Lift                   |
| Useable Build Space: 74 Msq.    |
| Near Bus Route                  |
| Number of Parking Spaces: 1     |
| Beach: 2500 Meters              |
| Near Schools                    |
| Location: Urbanisation          |
| Air Conditioning: Pre-Installed |