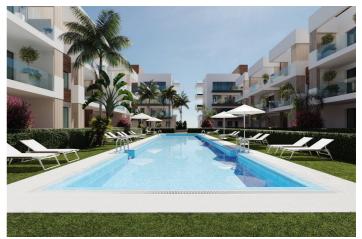

### Costa Calida, San Pedro del Pinatar

NEW BUILD RESIDENTIAL IN SAN PEDRO DEL PINATAR New Build residential complex of modern apartments and penthouses in San Pedro Del Pinatar . Apartments and penthouses with 2 and 3 bedrooms, 2 bathrooms, with open plan kitchen with living area, large terraces, fitted wardrobes, fully equipped bathrooms, terraces. Ground floor apartments has aprivate garden and top floor penthouses has private solarium. Each property has underground parking with storage rooms Landscaping and gardening in the common areas with a careful selection of species appropriate for the area. Complete installation of swimming pool with gresite finish, built-in lighting and with purification system and equipment in a built-in, floor-recessed cabin. San Pedro del Pinatar's privileged location on the Mar Menor and Mediterranean coastline it attracts those with an interest in sailing and watersports, providing marina mooring and sailing clubs, while the beaches and natural mud baths attract those seeking safe sun, sea and sand. San Pedro del Pinatar has an established community and offers an excellent range of activities, including covered swimming pool and sports facilities, as well as a year round programme of social activities by the pleasant winter weather. The benefits of the mud baths, typical of the region, or the calm waters of the Mar Menor, have favoured the growth of Lo Pagán, which currently has all kind of amenities. In addition, it has an excellent location, just 5 minutes from the Commercial Centre Dos Mares. Murcia/Corvera airport is 30 minutes away and Alicante airport is an hour drive away.

## Eigenschaften:

| Merkmale                        |
|---------------------------------|
| Double Bedrooms: 2              |
| Gated                           |
| Communal Pool                   |
| Near Commercial Center          |
| Terrace: 50 Msq.                |
| Solarium: Yes                   |
| Elevator/Lift                   |
| Useable Build Space: 74 Msq.    |
| Near Bus Route                  |
| Number of Parking Spaces: 1     |
| Beach: 2500 Meters              |
| Near Schools                    |
| Location: Urbanisation          |
| Air Conditioning: Pre-Installed |