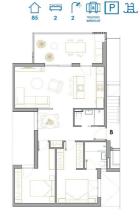

#### del Pinatar

Referenz: N8083 Schlafzimmer: 2 Badezimmer: 2 Garten: 84m<sup>2</sup> Terrasse: 50m<sup>2</sup>

æ

## Eigenschaften:

| Merkmale                        |
|---------------------------------|
| Double Bedrooms: 2              |
| Gated                           |
| Communal Pool                   |
| Near Commercial Center          |
| Terrace: 50 Msq.                |
| Solarium: Yes                   |
| Elevator/Lift                   |
| Useable Build Space: 74 Msq.    |
| Near Bus Route                  |
| Number of Parking Spaces: 1     |
| Beach: 2500 Meters              |
| Near Schools                    |
| Location: Urbanisation          |
| Air Conditioning: Pre-Installed |