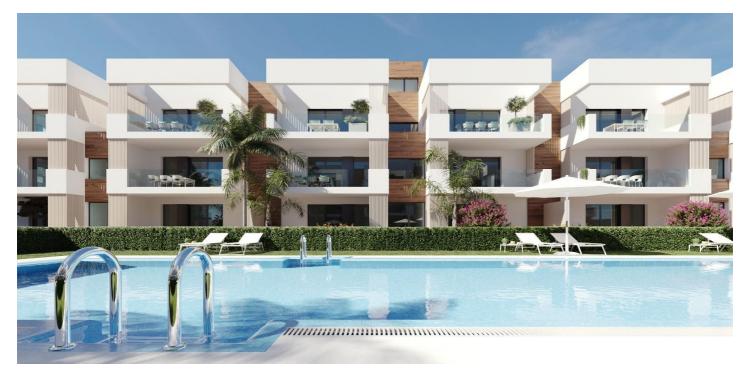

### Costa Calida, San Pedro del Pinatar

NEW BUILD RESIDENTIAL IN SAN PEDRO DEL PINATAR New Build residential complex of modern apartments and penthouses in San Pedro Del Pinatar . Apartments and penthouses with 2 and 3 bedrooms, 2 bathrooms, with open plan kitchen with living area, large terraces, fitted wardrobes, fully equipped bathrooms, terraces. Ground floor apartments has aprivate garden and top floor penthouses has private solarium. Each property has underground parking with storage rooms Landscaping and gardening in the common areas with a careful selection of species appropriate for the area. Complete installation of swimming pool with gresite finish, built-in lighting and with purification system and equipment in a built-in, floor-recessed cabin. San Pedro del Pinatar's privileged location on the Mar Menor and Mediterranean coastline it attracts those with an interest in sailing and watersports, providing marina mooring and sailing clubs, while the beaches and natural mud baths attract those seeking safe sun, sea and sand. San Pedro del Pinatar has an established community and offers an excellent range of activities, including covered swimming pool and sports facilities, as well as a year round programme of social activities by the pleasant winter weather. The benefits of the mud baths, typical of the region, or the calm waters of the Mar Menor, have favoured the growth of Lo Pagán, which currently has all kind of amenities. In addition, it has an excellent location, just 5 minutes from the Commercial Centre Dos Mares. Murcia/Corvera airport is 30 minutes away and Alicante airport is an hour drive away.

## Eigenschaften:

| Merkmale                        |
|---------------------------------|
| Double Bedrooms: 2              |
| Gated                           |
| Communal Pool                   |
| Near Commercial Center          |
| Terrace: 50 Msq.                |
| Solarium: Yes                   |
| Elevator/Lift                   |
| Useable Build Space: 74 Msq.    |
| Near Bus Route                  |
| Number of Parking Spaces: 1     |
| Beach: 2500 Meters              |
| Near Schools                    |
| Location: Urbanisation          |
| Air Conditioning: Pre-Installed |