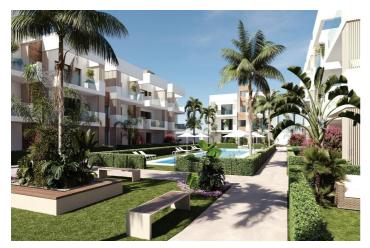

### Costa Calida, San Pedro del Pinatar

NEW BUILD RESIDENTIAL IN SAN PEDRO DEL PINATAR New Build residential complex of modern apartments and penthouses in San Pedro Del Pinatar . Apartments and penthouses with 2 and 3 bedrooms, 2 bathrooms, with open plan kitchen with living area, large terraces, fitted wardrobes, fully equipped bathrooms, terraces. Ground floor apartments has aprivate garden and top floor penthouses has private solarium. Each property has underground parking with storage rooms Landscaping and gardening in the common areas with a careful selection of species appropriate for the area. Complete installation of swimming pool with gresite finish, built-in lighting and with purification system and equipment in a built-in, floor-recessed cabin. San Pedro del Pinatar's privileged location on the Mar Menor and Mediterranean coastline it attracts those with an interest in sailing and watersports, providing marina mooring and sailing clubs, while the beaches and natural mud baths attract those seeking safe sun, sea and sand. San Pedro del Pinatar has an established community and offers an excellent range of activities, including covered swimming pool and sports facilities, as well as a year round programme of social activities by the pleasant winter weather. The benefits of the mud baths, typical of the region, or the calm waters of the Mar Menor, have favoured the growth of Lo Pagán, which currently has all kind of amenities. In addition, it has an excellent location, just 5 minutes from the Commercial Centre Dos Mares. Murcia/Corvera airport is 30 minutes away and Alicante airport is an hour drive away.

## Eigenschaften:

| Merkmale                        |
|---------------------------------|
| Double Bedrooms: 2              |
| Gated                           |
| Communal Pool                   |
| Near Commercial Center          |
| Terrace: 50 Msq.                |
| Solarium: Yes                   |
| Elevator/Lift                   |
| Useable Build Space: 74 Msq.    |
| Near Bus Route                  |
| Number of Parking Spaces: 1     |
| Beach: 2500 Meters              |
| Near Schools                    |
| Location: Urbanisation          |
| Air Conditioning: Pre-Installed |