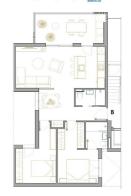

## del Pinatar

Reference: N8083 Bedrooms: 2 Bathrooms: 2 Build Size: 84m<sup>2</sup> Terrace: 50m<sup>2</sup>

æ

PL

Bruce Dierickx Del Sol Estates | +34 691 890 756 | info@delsolestates.com

## Features:

Features Double Bedrooms: 2 Gated Communal Pool Near Commercial Center Terrace: 50 Msq. Solarium: Yes Elevator/Lift Useable Build Space: 74 Msq. Near Bus Route Number of Parking Spaces: 1 Beach: 2500 Meters Near Schools Location: Urbanisation Air Conditioning: Pre-Installed CO2 Emission Rating B