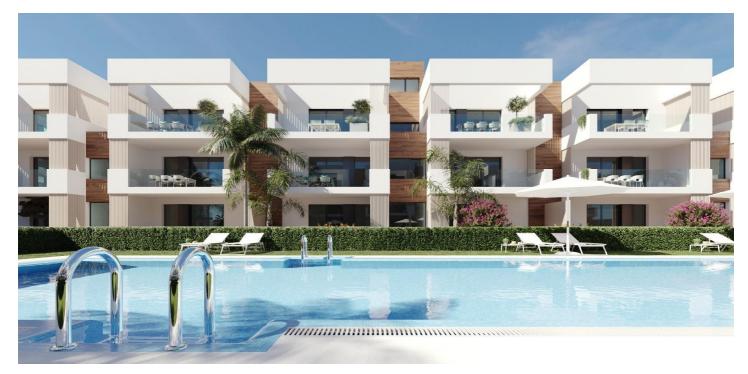

### Costa Calida, San Pedro del Pinatar

NEW BUILD RESIDENTIAL IN SAN PEDRO DEL PINATAR New Build residential complex of modern apartments and penthouses in San Pedro Del Pinatar . Apartments and penthouses with 2 and 3 bedrooms, 2 bathrooms, with open plan kitchen with living area, large terraces, fitted wardrobes, fully equipped bathrooms, terraces. Ground floor apartments has aprivate garden and top floor penthouses has private solarium. Each property has underground parking with storage rooms Landscaping and gardening in the common areas with a careful selection of species appropriate for the area. Complete installation of swimming pool with gresite finish, built-in lighting and with purification system and equipment in a built-in, floor-recessed cabin. San Pedro del Pinatar's privileged location on the Mar Menor and Mediterranean coastline it attracts those with an interest in sailing and watersports, providing marina mooring and sailing clubs, while the beaches and natural mud baths attract those seeking safe sun, sea and sand. San Pedro del Pinatar has an established community and offers an excellent range of activities, including covered swimming pool and sports facilities, as well as a year round programme of social activities by the pleasant winter weather. The benefits of the mud baths, typical of the region, or the calm waters of the Mar Menor, have favoured the growth of Lo Pagán, which currently has all kind of amenities. In addition, it has an excellent location, just 5 minutes from the Commercial Centre Dos Mares. Murcia/Corvera airport is 30 minutes away and Alicante airport is an hour drive away.

## Features:

Features Double Bedrooms: 2 Gated Communal Pool Near Commercial Center Terrace: 50 Msq. Solarium: Yes Elevator/Lift Useable Build Space: 74 Msq. Near Bus Route Number of Parking Spaces: 1 Beach: 2500 Meters Near Schools Location: Urbanisation Air Conditioning: Pre-Installed CO2 Emission Rating B