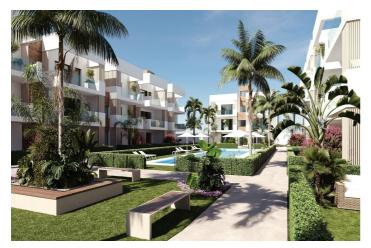

### Costa Calida, San Pedro del Pinatar

NEW BUILD RESIDENTIAL IN SAN PEDRO DEL PINATAR New Build residential complex of modern apartments and penthouses in San Pedro Del Pinatar . Apartments and penthouses with 2 and 3 bedrooms, 2 bathrooms, with open plan kitchen with living area, large terraces, fitted wardrobes, fully equipped bathrooms, terraces. Ground floor apartments has aprivate garden and top floor penthouses has private solarium. Each property has underground parking with storage rooms Landscaping and gardening in the common areas with a careful selection of species appropriate for the area. Complete installation of swimming pool with gresite finish, built-in lighting and with purification system and equipment in a built-in, floor-recessed cabin. San Pedro del Pinatar's privileged location on the Mar Menor and Mediterranean coastline it attracts those with an interest in sailing and watersports, providing marina mooring and sailing clubs, while the beaches and natural mud baths attract those seeking safe sun, sea and sand. San Pedro del Pinatar has an established community and offers an excellent range of activities, including covered swimming pool and sports facilities, as well as a year round programme of social activities by the pleasant winter weather. The benefits of the mud baths, typical of the region, or the calm waters of the Mar Menor, have favoured the growth of Lo Pagán, which currently has all kind of amenities. In addition, it has an excellent location, just 5 minutes from the Commercial Centre Dos Mares. Murcia/Corvera airport is 30 minutes away and Alicante airport is an hour drive away.

## Features:

Features Double Bedrooms: 2 Gated Communal Pool Near Commercial Center Terrace: 50 Msq. Solarium: Yes Elevator/Lift Useable Build Space: 74 Msq. Near Bus Route Number of Parking Spaces: 1 Beach: 2500 Meters Near Schools Location: Urbanisation Air Conditioning: Pre-Installed CO2 Emission Rating B