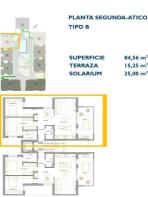

## del Pinatar

Reference: N8083 Bedrooms: 2 Bathrooms: 2 Build Size: 84m<sup>2</sup> Terrace: 50m<sup>2</sup>

æ

PL

Bruce Dierickx Del Sol Estates | +34 691 890 756 | info@delsolestates.com

## Features:

Features Double Bedrooms: 2 Gated Communal Pool Near Commercial Center Terrace: 50 Msq. Solarium: Yes Elevator/Lift Useable Build Space: 74 Msq. Near Bus Route Number of Parking Spaces: 1 Beach: 2500 Meters Near Schools Location: Urbanisation Air Conditioning: Pre-Installed CO2 Emission Rating B