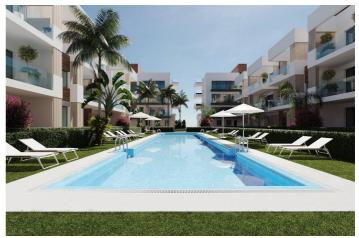

### Costa Calida, San Pedro del Pinatar

NEW BUILD RESIDENTIAL IN SAN PEDRO DEL PINATAR New Build residential complex of modern apartments and penthouses in San Pedro Del Pinatar . Apartments and penthouses with 2 and 3 bedrooms, 2 bathrooms, with open plan kitchen with living area, large terraces, fitted wardrobes, fully equipped bathrooms, terraces. Ground floor apartments has aprivate garden and top floor penthouses has private solarium. Each property has underground parking with storage rooms Landscaping and gardening in the common areas with a careful selection of species appropriate for the area. Complete installation of swimming pool with gresite finish, built-in lighting and with purification system and equipment in a built-in, floor-recessed cabin. San Pedro del Pinatar's privileged location on the Mar Menor and Mediterranean coastline it attracts those with an interest in sailing and watersports, providing marina mooring and sailing clubs, while the beaches and natural mud baths attract those seeking safe sun, sea and sand. San Pedro del Pinatar has an established community and offers an excellent range of activities, including covered swimming pool and sports facilities, as well as a year round programme of social activities by the pleasant winter weather. The benefits of the mud baths, typical of the region, or the calm waters of the Mar Menor, have favoured the growth of Lo Pagán, which currently has all kind of amenities. In addition, it has an excellent location, just 5 minutes from the Commercial Centre Dos Mares. Murcia/Corvera airport is 30 minutes away and Alicante airport is an hour drive away.

## Features:

Features Double Bedrooms: 2 Gated Communal Pool Near Commercial Center Terrace: 50 Msq. Solarium: Yes Elevator/Lift Useable Build Space: 74 Msq. Near Bus Route Number of Parking Spaces: 1 Beach: 2500 Meters Near Schools Location: Urbanisation Air Conditioning: Pre-Installed CO2 Emission Rating B