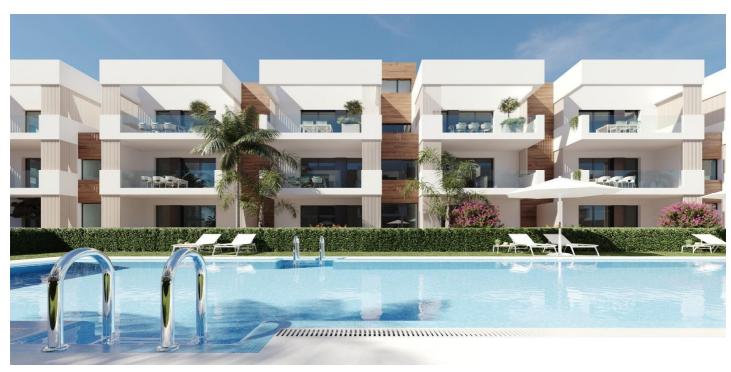

### Costa Calida, San Pedro del Pinatar

NEW BUILD RESIDENTIAL IN SAN PEDRO DEL PINATAR New Build residential complex of modern apartments and penthouses in San Pedro Del Pinatar . Apartments and penthouses with 2 and 3 bedrooms, 2 bathrooms, with open plan kitchen with living area, large terraces, fitted wardrobes, fully equipped bathrooms, terraces. Ground floor apartments has aprivate garden and top floor penthouses has private solarium. Each property has underground parking with storage rooms Landscaping and gardening in the common areas with a careful selection of species appropriate for the area. Complete installation of swimming pool with gresite finish, built-in lighting and with purification system and equipment in a built-in, floor-recessed cabin. San Pedro del Pinatar's privileged location on the Mar Menor and Mediterranean coastline it attracts those with an interest in sailing and watersports, providing marina mooring and sailing clubs, while the beaches and natural mud baths attract those seeking safe sun, sea and sand. San Pedro del Pinatar has an established community and offers an excellent range of activities, including covered swimming pool and sports facilities, as well as a year round programme of social activities by the pleasant winter weather. The benefits of the mud baths, typical of the region, or the calm waters of the Mar Menor, have favoured the growth of Lo Pagán, which currently has all kind of amenities. In addition, it has an excellent location, just 5 minutes from the Commercial Centre Dos Mares. Murcia/Corvera airport is 30 minutes away and Alicante airport is an hour drive away.