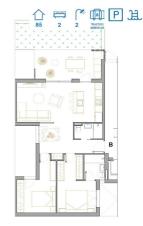

### 254.900€

Referenz: N8079 Schlafzimmer: 2 Badezimmer: 2 Grundstücksgröße: 19m<sup>2</sup> Garten: 84m<sup>2</sup> Terrasse: 15m<sup>2</sup>

84,56 m<sup>2</sup> 15,25 m<sup>2</sup> 19,00 m<sup>2</sup>

## **Eigenschaften:**

Merkmale Double Bedrooms: 2 Gated Communal Pool Near Commercial Center Elevator/Lift Useable Build Space: 74 Msq. Near Bus Route Number of Parking Spaces: 1 Terrace: 15 Msq. Garden Beach: 2500 Meters Near Schools Location: Urbanisation Air Conditioning: Pre-Installed CO2 -Emissionsbewertung B