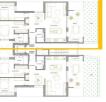

### 254.900€

Referenz: N8079 Schlafzimmer: 2 Badezimmer: 2 Grundstücksgröße: 19m<sup>2</sup> Garten: 84m<sup>2</sup> Terrasse: 15m<sup>2</sup>

84,56 m<sup>2</sup> 15,25 m<sup>2</sup> 19,00 m<sup>2</sup>

PLANTA BAJA SUPERFICIE TERRAZA