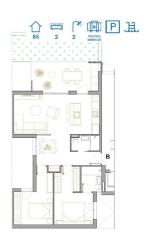

## Apartment for sale in San Pedro del Pinatar, San Pedro del Pinatar

254,900 €

Reference: N8079 Bedrooms: 2 Bathrooms: 2 Plot Size: 19m<sup>2</sup> Build Size: 84m<sup>2</sup> Terrace: 15m<sup>2</sup>

## **Features:**

**Features** 

Double Bedrooms: 2

Gated

**Communal Pool** 

**Near Commercial Center** 

Elevator/Lift

Useable Build Space: 74 Msq.

**Near Bus Route** 

Number of Parking Spaces: 1

Terrace: 15 Msq.

Garden

Beach: 2500 Meters

**Near Schools** 

Location: Urbanisation

Air Conditioning: Pre-Installed