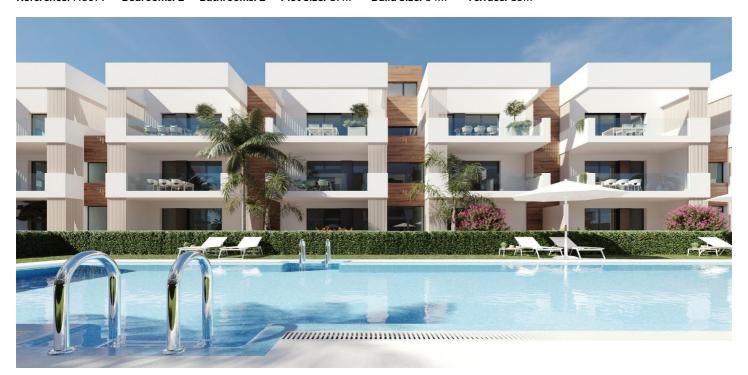

## Apartment for sale in San Pedro del Pinatar, San Pedro del Pinatar

254,900 €

Reference: N8079 Bedrooms: 2 Bathrooms: 2 Plot Size: 19m<sup>2</sup> Build Size: 84m<sup>2</sup> Terrace: 15m<sup>2</sup>

## Costa Calida, San Pedro del Pinatar

NEW BUILD RESIDENTIAL IN SAN PEDRO DEL PINATAR New Build residential complex of modern apartments and penthouses in San Pedro Del Pinatar . Apartments and penthouses with 2 and 3 bedrooms, 2 bathrooms, with open plan kitchen with living area, large terraces, fitted wardrobes, fully equipped bathrooms, terraces. Ground floor apartments has aprivate garden and top floor penthouses has private solarium. Each property has underground parking with storage rooms Landscaping and gardening in the common areas with a careful selection of species appropriate for the area. Complete installation of swimming pool with gresite finish, built-in lighting and with purification system and equipment in a built-in, floor-recessed cabin. San Pedro del Pinatar's privileged location on the Mar Menor and Mediterranean coastline it attracts those with an interest in sailing and watersports, providing marina mooring and sailing clubs, while the beaches and natural mud baths attract those seeking safe sun, sea and sand. San Pedro del Pinatar has an established community and offers an excellent range of activities, including covered swimming pool and sports facilities, as well as a year round programme of social activities by the pleasant winter weather. The benefits of the mud baths, typical of the region, or the calm waters of the Mar Menor, have favoured the growth of Lo Pagán, which currently has all kind of amenities. In addition, it has an excellent location, just 5 minutes from the Commercial Centre Dos Mares. Murcia/Corvera airport is 30 minutes away and Alicante airport is an hour drive away.