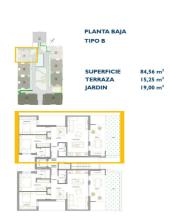

## Apartment for sale in San Pedro del Pinatar, San Pedro del Pinatar

254,900 €

Reference: N8079 Bedrooms: 2 Bathrooms: 2 Plot Size: 19m<sup>2</sup> Build Size: 84m<sup>2</sup> Terrace: 15m<sup>2</sup>

**Near Bus Route** 

Number of Parking Spaces: 1

Terrace: 15 Msq.

Garden

Beach: 2500 Meters

**Near Schools** 

Location: Urbanisation

Air Conditioning: Pre-Installed