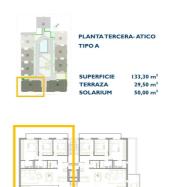

## Penthouse for sale in San Pedro del Pinatar, San Pedro del Pinatar

319.900 €

Referenz: N8084 Schlafzimmer: 3 Badezimmer: 2 Garten: 133m<sup>2</sup> Terrasse: 79m<sup>2</sup>

## Eigenschaften:

Merkmale

Energiebewertung

**CO2** -Emissionsbewertung

Gated

Communal Pool Terrace: 79 Msq.

**Near Commercial Center** 

Solarium: Yes Elevator/Lift Near Bus Route

Number of Parking Spaces: 1

Beach: 2500 Meters Double Bedrooms: 3

**Near Schools** 

Location: Urbanisation

Air Conditioning: Pre-Installed Useable Build Space: 115 Msq.