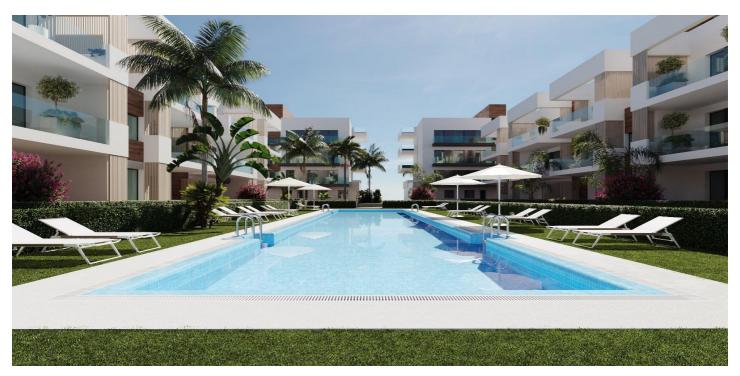

## Costa Calida, San Pedro del Pinatar

NEW BUILD RESIDENTIAL IN SAN PEDRO DEL PINATAR New Build residential complex of modern apartments and penthouses in San Pedro Del Pinatar . Apartments and penthouses with 2 and 3 bedrooms, 2 bathrooms, with open plan kitchen with living area, large terraces, fitted wardrobes, fully equipped bathrooms, terraces. Ground floor apartments has aprivate garden and top floor penthouses has private solarium. Each property has underground parking with storage rooms Landscaping and gardening in the common areas with a careful selection of species appropriate for the area. Complete installation of swimming pool with gresite finish, built-in lighting and with purification system and equipment in a built-in, floor-recessed cabin. San Pedro del Pinatar's privileged location on the Mar Menor and Mediterranean coastline it attracts those with an interest in sailing and watersports, providing marina mooring and sailing clubs, while the beaches and natural mud baths attract those seeking safe sun, sea and sand. San Pedro del Pinatar has an established community and offers an excellent range of activities, including covered swimming pool and sports facilities, as well as a year round programme of social activities by the pleasant winter weather. The benefits of the mud baths, typical of the region, or the calm waters of the Mar Menor, have favoured the growth of Lo Pagán, which currently has all kind of amenities. In addition, it has an excellent location, just 5 minutes from the Commercial Centre Dos Mares. Murcia/Corvera airport is 30 minutes away and Alicante airport is an hour drive away.