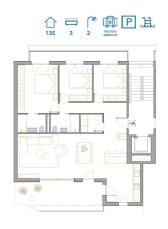

## Penthouse for sale in San Pedro del Pinatar, San Pedro del Pinatar

319.900 €

Referenz: N8084 Schlafzimmer: 3 Badezimmer: 2 Garten: 133m<sup>2</sup> Terrasse: 79m<sup>2</sup>

Number of Parking Spaces: 1

Beach: 2500 Meters Double Bedrooms: 3

**Near Schools** 

Location: Urbanisation

Air Conditioning: Pre-Installed Useable Build Space: 115 Msq.