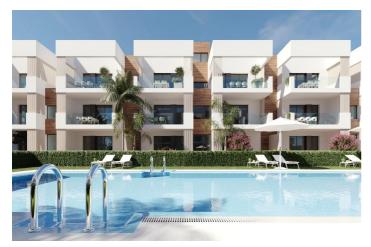

## Costa Calida, San Pedro del Pinatar

NEW BUILD RESIDENTIAL IN SAN PEDRO DEL PINATAR New Build residential complex of modern apartments and penthouses in San Pedro Del Pinatar . Apartments and penthouses with 2 and 3 bedrooms, 2 bathrooms, with open plan kitchen with living area, large terraces, fitted wardrobes, fully equipped bathrooms, terraces. Ground floor apartments has aprivate garden and top floor penthouses has private solarium. Each property has underground parking with storage rooms Landscaping and gardening in the common areas with a careful selection of species appropriate for the area. Complete installation of swimming pool with gresite finish, built-in lighting and with purification system and equipment in a built-in, floor-recessed cabin. San Pedro del Pinatar's privileged location on the Mar Menor and Mediterranean coastline it attracts those with an interest in sailing and watersports, providing marina mooring and sailing clubs, while the beaches and natural mud baths attract those seeking safe sun, sea and sand. San Pedro del Pinatar has an established community and offers an excellent range of activities, including covered swimming pool and sports facilities, as well as a year round programme of social activities by the pleasant winter weather. The benefits of the mud baths, typical of the region, or the calm waters of the Mar Menor, have favoured the growth of Lo Pagán, which currently has all kind of amenities. In addition, it has an excellent location, just 5 minutes from the Commercial Centre Dos Mares. Murcia/Corvera airport is 30 minutes away and Alicante airport is an hour drive away.