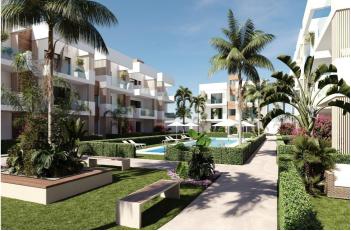

## Costa Calida, San Pedro del Pinatar

NEW BUILD RESIDENTIAL IN SAN PEDRO DEL PINATAR New Build residential complex of modern apartments and penthouses in San Pedro Del Pinatar . Apartments and penthouses with 2 and 3 bedrooms, 2 bathrooms, with open plan kitchen with living area, large terraces, fitted wardrobes, fully equipped bathrooms, terraces. Ground floor apartments has aprivate garden and top floor penthouses has private solarium. Each property has underground parking with storage rooms Landscaping and gardening in the common areas with a careful selection of species appropriate for the area. Complete installation of swimming pool with gresite finish, built-in lighting and with purification system and equipment in a built-in, floor-recessed cabin. San Pedro del Pinatar's privileged location on the Mar Menor and Mediterranean coastline it attracts those with an interest in sailing and watersports, providing marina mooring and sailing clubs, while the beaches and natural mud baths attract those seeking safe sun, sea and sand. San Pedro del Pinatar has an established community and offers an excellent range of activities, including covered swimming pool and sports facilities, as well as a year round programme of social activities by the pleasant winter weather. The benefits of the mud baths, typical of the region, or the calm waters of the Mar Menor, have favoured the growth of Lo Pagán, which currently has all kind of amenities. In addition, it has an excellent location, just 5 minutes from the Commercial Centre Dos Mares. Murcia/Corvera airport is 30 minutes away and Alicante airport is an hour drive away.

## Features:

Features Gated Communal Pool Terrace: 79 Msq. Near Commercial Center Solarium: Yes Elevator/Lift Near Bus Route Number of Parking Spaces: 1 Beach: 2500 Meters Double Bedrooms: 3 Near Schools Location: Urbanisation Air Conditioning: Pre-Installed Useable Build Space: 115 Msq. CO2 Emission Rating B