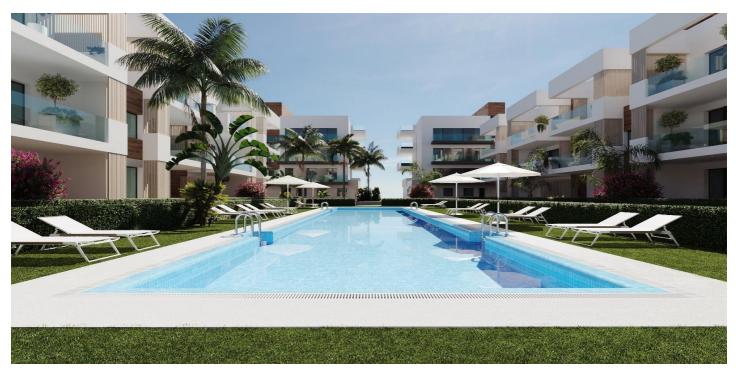

## Costa Calida, San Pedro del Pinatar

NEW BUILD RESIDENTIAL IN SAN PEDRO DEL PINATAR New Build residential complex of modern apartments and penthouses in San Pedro Del Pinatar . Apartments and penthouses with 2 and 3 bedrooms, 2 bathrooms, with open plan kitchen with living area, large terraces, fitted wardrobes, fully equipped bathrooms, terraces. Ground floor apartments has aprivate garden and top floor penthouses has private solarium. Each property has underground parking with storage rooms Landscaping and gardening in the common areas with a careful selection of species appropriate for the area. Complete installation of swimming pool with gresite finish, built-in lighting and with purification system and equipment in a built-in, floor-recessed cabin. San Pedro del Pinatar's privileged location on the Mar Menor and Mediterranean coastline it attracts those with an interest in sailing and watersports, providing marina mooring and sailing clubs, while the beaches and natural mud baths attract those seeking safe sun, sea and sand. San Pedro del Pinatar has an established community and offers an excellent range of activities, including covered swimming pool and sports facilities, as well as a year round programme of social activities by the pleasant winter weather. The benefits of the mud baths, typical of the region, or the calm waters of the Mar Menor, have favoured the growth of Lo Pagán, which currently has all kind of amenities. In addition, it has an excellent location, just 5 minutes from the Commercial Centre Dos Mares. Murcia/Corvera airport is 30 minutes away and Alicante airport is an hour drive away.

## Features:

Features Gated Communal Pool Terrace: 79 Msq. Near Commercial Center Solarium: Yes Elevator/Lift Near Bus Route Number of Parking Spaces: 1 Beach: 2500 Meters Double Bedrooms: 3 Near Schools Location: Urbanisation Air Conditioning: Pre-Installed Useable Build Space: 115 Msq. CO2 Emission Rating B