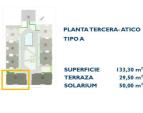

## del Pinatar

Reference: N8084 Bedrooms: 3 Bathrooms: 2 Build Size: 133m<sup>2</sup> Terrace: 79m<sup>2</sup>

## Features:

Features Gated Communal Pool Terrace: 79 Msq. Near Commercial Center Solarium: Yes Elevator/Lift Near Bus Route Number of Parking Spaces: 1 Beach: 2500 Meters Double Bedrooms: 3 Near Schools Location: Urbanisation Air Conditioning: Pre-Installed Useable Build Space: 115 Msq. CO2 Emission Rating B