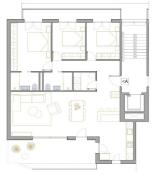

## del Pinatar

Reference: N8084 Bedrooms: 3 Bathrooms: 2 Build Size: 133m<sup>2</sup> Terrace: 79m<sup>2</sup>

## Features:

Features Gated Communal Pool Terrace: 79 Msq. Near Commercial Center Solarium: Yes Elevator/Lift Near Bus Route Number of Parking Spaces: 1 Beach: 2500 Meters Double Bedrooms: 3 Near Schools Location: Urbanisation Air Conditioning: Pre-Installed Useable Build Space: 115 Msq. CO2 Emission Rating B