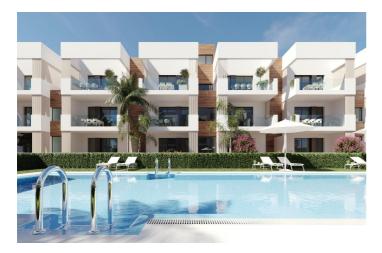

## Costa Calida, San Pedro del Pinatar

NEW BUILD RESIDENTIAL IN SAN PEDRO DEL PINATAR New Build residential complex of modern apartments and penthouses in San Pedro Del Pinatar . Apartments and penthouses with 2 and 3 bedrooms, 2 bathrooms, with open plan kitchen with living area, large terraces, fitted wardrobes, fully equipped bathrooms, terraces. Ground floor apartments has aprivate garden and top floor penthouses has private solarium. Each property has underground parking with storage rooms Landscaping and gardening in the common areas with a careful selection of species appropriate for the area. Complete installation of swimming pool with gresite finish, built-in lighting and with purification system and equipment in a built-in, floor-recessed cabin. San Pedro del Pinatar's privileged location on the Mar Menor and Mediterranean coastline it attracts those with an interest in sailing and watersports, providing marina mooring and sailing clubs, while the beaches and natural mud baths attract those seeking safe sun, sea and sand. San Pedro del Pinatar has an established community and offers an excellent range of activities, including covered swimming pool and sports facilities, as well as a year round programme of social activities by the pleasant winter weather. The benefits of the mud baths, typical of the region, or the calm waters of the Mar Menor, have favoured the growth of Lo Pagán, which currently has all kind of amenities. In addition, it has an excellent location, just 5 minutes from the Commercial Centre Dos Mares. Murcia/Corvera airport is 30 minutes away and Alicante airport is an hour drive away.

## Features:

Features Gated Communal Pool Terrace: 79 Msq. Near Commercial Center Solarium: Yes Elevator/Lift Near Bus Route Number of Parking Spaces: 1 Beach: 2500 Meters Double Bedrooms: 3 Near Schools Location: Urbanisation Air Conditioning: Pre-Installed Useable Build Space: 115 Msq. CO2 Emission Rating B