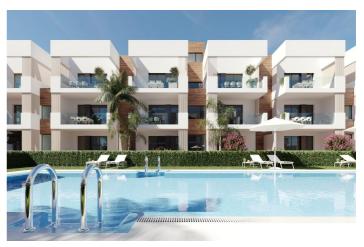

## Costa Calida, San Pedro del Pinatar

NEW BUILD RESIDENTIAL IN SAN PEDRO DEL PINATAR New Build residential complex of modern apartments and penthouses in San Pedro Del Pinatar . Apartments and penthouses with 2 and 3 bedrooms, 2 bathrooms, with open plan kitchen with living area, large terraces, fitted wardrobes, fully equipped bathrooms, terraces. Ground floor apartments has aprivate garden and top floor penthouses has private solarium. Each property has underground parking with storage rooms Landscaping and gardening in the common areas with a careful selection of species appropriate for the area. Complete installation of swimming pool with gresite finish, built-in lighting and with purification system and equipment in a built-in, floor-recessed cabin. San Pedro del Pinatar's privileged location on the Mar Menor and Mediterranean coastline it attracts those with an interest in sailing and watersports, providing marina mooring and sailing clubs, while the beaches and natural mud baths attract those seeking safe sun, sea and sand. San Pedro del Pinatar has an established community and offers an excellent range of activities, including covered swimming pool and sports facilities, as well as a year round programme of social activities by the pleasant winter weather. The benefits of the mud baths, typical of the region, or the calm waters of the Mar Menor, have favoured the growth of Lo Pagán, which currently has all kind of amenities. In addition, it has an excellent location, just 5 minutes from the Commercial Centre Dos Mares. Murcia/Corvera airport is 30 minutes away and Alicante airport is an hour drive away.