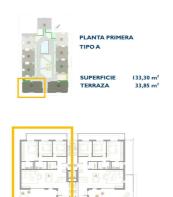

## Apartment for sale in San Pedro del Pinatar, San Pedro del Pinatar

299.900€

Referenz: N8082 Schlafzimmer: 3 Badezimmer: 2 Garten: 133m<sup>2</sup> Terrasse: 33m<sup>2</sup>