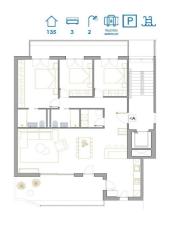

## Apartment for sale in San Pedro del Pinatar, San Pedro del Pinatar

299.900€

Referenz: N8082 Schlafzimmer: 3 Badezimmer: 2 Garten: 133m<sup>2</sup> Terrasse: 33m<sup>2</sup>

Number of Parking Spaces: 1

Beach: 2500 Meters Double Bedrooms: 3

**Near Schools** 

Location: Urbanisation

Air Conditioning: Pre-Installed Useable Build Space: 115 Msq.

В