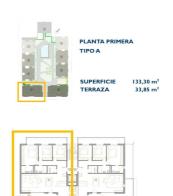

## Apartment for sale in San Pedro del Pinatar, San Pedro del Pinatar

299,900€

Reference: N8082 Bedrooms: 3 Bathrooms: 2

Build Size: 133m<sup>2</sup> Terrace: 33m<sup>2</sup>