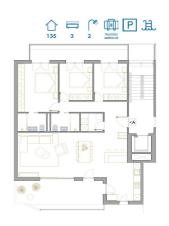

## Apartment for sale in San Pedro del Pinatar, San Pedro del Pinatar

299,900€

Reference: N8082 Bedrooms: 3 Bathrooms: 2

Build Size: 133m<sup>2</sup> Terrace: 33m<sup>2</sup>

Beach: 2500 Meters Double Bedrooms: 3

**Near Schools** 

Location: Urbanisation

Air Conditioning: Pre-Installed Useable Build Space: 115 Msq.

**CO2 Emission Rating** 

В