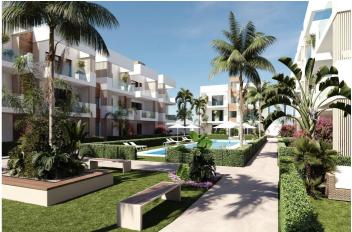

## Costa Calida, San Pedro del Pinatar

NEW BUILD RESIDENTIAL IN SAN PEDRO DEL PINATAR New Build residential complex of modern apartments and penthouses in San Pedro Del Pinatar . Apartments and penthouses with 2 and 3 bedrooms, 2 bathrooms, with open plan kitchen with living area, large terraces, fitted wardrobes, fully equipped bathrooms, terraces. Ground floor apartments has aprivate garden and top floor penthouses has private solarium. Each property has underground parking with storage rooms Landscaping and gardening in the common areas with a careful selection of species appropriate for the area. Complete installation of swimming pool with gresite finish, built-in lighting and with purification system and equipment in a built-in, floor-recessed cabin. San Pedro del Pinatar's privileged location on the Mar Menor and Mediterranean coastline it attracts those with an interest in sailing and watersports, providing marina mooring and sailing clubs, while the beaches and natural mud baths attract those seeking safe sun, sea and sand. San Pedro del Pinatar has an established community and offers an excellent range of activities, including covered swimming pool and sports facilities, as well as a year round programme of social activities by the pleasant winter weather. The benefits of the mud baths, typical of the region, or the calm waters of the Mar Menor, have favoured the growth of Lo Pagán, which currently has all kind of amenities. In addition, it has an excellent location, just 5 minutes from the Commercial Centre Dos Mares. Murcia/Corvera airport is 30 minutes away and Alicante airport is an hour drive away.

## Features:

Features Gated Communal Pool Near Commercial Center Elevator/Lift Near Bus Route Number of Parking Spaces: 1 Terrace: 15 Msq. Garden Beach: 2500 Meters Double Bedrooms: 3 Near Schools Location: Urbanisation Air Conditioning: Pre-Installed Useable Build Space: 115 Msq. CO2 Emission Rating B