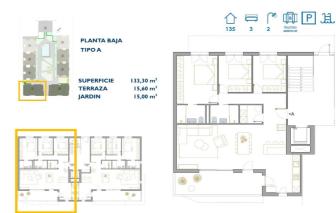

## 284,900 €

Reference: N8080 Bedrooms: 3 Bathrooms: 2 Plot Size: 15m<sup>2</sup> Build Size: 133m<sup>2</sup> Terrace: 15m<sup>2</sup>