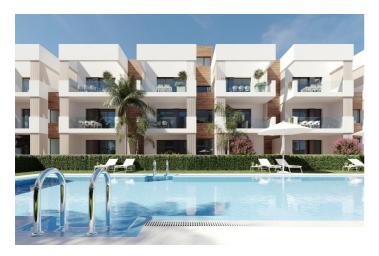

## Costa Calida, San Pedro del Pinatar

NEW BUILD RESIDENTIAL IN SAN PEDRO DEL PINATAR New Build residential complex of modern apartments and penthouses in San Pedro Del Pinatar . Apartments and penthouses with 2 and 3 bedrooms, 2 bathrooms, with open plan kitchen with living area, large terraces, fitted wardrobes, fully equipped bathrooms, terraces. Ground floor apartments has aprivate garden and top floor penthouses has private solarium. Each property has underground parking with storage rooms Landscaping and gardening in the common areas with a careful selection of species appropriate for the area. Complete installation of swimming pool with gresite finish, built-in lighting and with purification system and equipment in a built-in, floor-recessed cabin. San Pedro del Pinatar's privileged location on the Mar Menor and Mediterranean coastline it attracts those with an interest in sailing and watersports, providing marina mooring and sailing clubs, while the beaches and natural mud baths attract those seeking safe sun, sea and sand. San Pedro del Pinatar has an established community and offers an excellent range of activities, including covered swimming pool and sports facilities, as well as a year round programme of social activities by the pleasant winter weather. The benefits of the mud baths, typical of the region, or the calm waters of the Mar Menor, have favoured the growth of Lo Pagán, which currently has all kind of amenities. In addition, it has an excellent location, just 5 minutes from the Commercial Centre Dos Mares. Murcia/Corvera airport is 30 minutes away and Alicante airport is an hour drive away.

## Features:

Features Gated Communal Pool Near Commercial Center Elevator/Lift Near Bus Route Number of Parking Spaces: 1 Terrace: 15 Msq. Garden Beach: 2500 Meters Double Bedrooms: 3 Near Schools Location: Urbanisation Air Conditioning: Pre-Installed Useable Build Space: 115 Msq. CO2 Emission Rating B