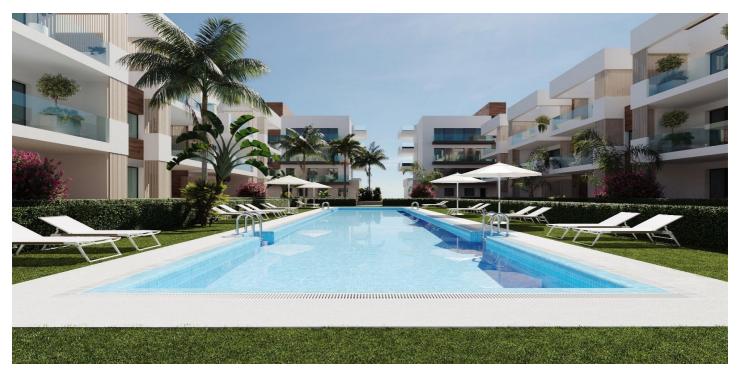

## Costa Calida, San Pedro del Pinatar

NEW BUILD RESIDENTIAL IN SAN PEDRO DEL PINATAR New Build residential complex of modern apartments and penthouses in San Pedro Del Pinatar . Apartments and penthouses with 2 and 3 bedrooms, 2 bathrooms, with open plan kitchen with living area, large terraces, fitted wardrobes, fully equipped bathrooms, terraces. Ground floor apartments has aprivate garden and top floor penthouses has private solarium. Each property has underground parking with storage rooms Landscaping and gardening in the common areas with a careful selection of species appropriate for the area. Complete installation of swimming pool with gresite finish, built-in lighting and with purification system and equipment in a built-in, floor-recessed cabin. San Pedro del Pinatar's privileged location on the Mar Menor and Mediterranean coastline it attracts those with an interest in sailing and watersports, providing marina mooring and sailing clubs, while the beaches and natural mud baths attract those seeking safe sun, sea and sand. San Pedro del Pinatar has an established community and offers an excellent range of activities, including covered swimming pool and sports facilities, as well as a year round programme of social activities by the pleasant winter weather. The benefits of the mud baths, typical of the region, or the calm waters of the Mar Menor, have favoured the growth of Lo Pagán, which currently has all kind of amenities. In addition, it has an excellent location, just 5 minutes from the Commercial Centre Dos Mares. Murcia/Corvera airport is 30 minutes away and Alicante airport is an hour drive away.

## Features:

Features Gated Communal Pool Near Commercial Center Elevator/Lift Near Bus Route Number of Parking Spaces: 1 Terrace: 15 Msq. Garden Beach: 2500 Meters Double Bedrooms: 3 Near Schools Location: Urbanisation Air Conditioning: Pre-Installed Useable Build Space: 115 Msq. CO2 Emission Rating B