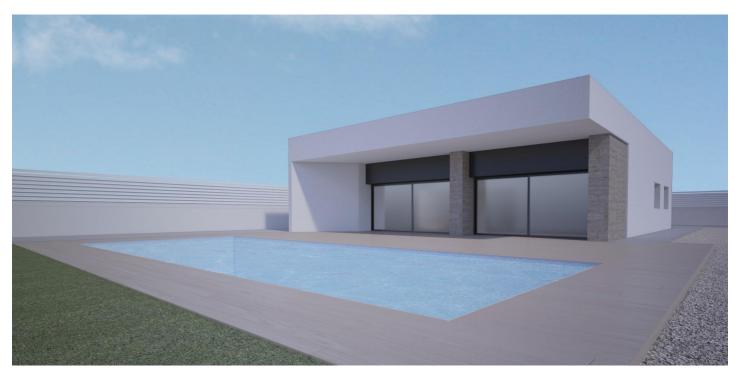

## Detached Villa for sale in Aspe, Aspe

375,000€

Reference: N7078 Bedrooms: 3 Bathrooms: 2 Plot Size: 420m<sup>2</sup> Build Size: 141m<sup>2</sup> Terrace: 20m<sup>2</sup>

## Vinalopó Medio, Aspe

NEW BUILD MODERN VILLA IN ASPE New Build modern and innovative design villa in La Romana, Aspe. Villa with 3 bedrooms, 2 bathroom open plan kitchen with living room, terrace, private garden with the pool and parking space. The Villas are pre installed for A/C hot and cold and electric blinds to all the windows. As well you will have a choice of tiles and kitchen so the villa will be finished to your own style and colour. Near Aspe is a very special Town of La Romana within easy walking distance from our development. La Romana has a prosperous economy based on the agriculture that surrounds the town and this prosperity is reflected in the picturesque palm tree lined streets that are very well maintained. There is a medical centre, several supermarkets, hardware, shops, banks ,bakers restaurants & bars and cafes and a Saturday street market where you can buy locally grown vegetables and fresh fish. The region is renowned for the growing of eating grapes and also producing a wide range of wines which can be sampled in the traditional bars along with many different tasty local tapas and you can also visit the many Bodegas that are closely to the Town. For golf lovers there are two excellent golf courses Font de Llop in Aspe and Alenda Golf in Monforte del Cid just 15 minutes drive. The beaches and Alicante Airport are closely just 30 minutes drive La Romana is a safe and friendly place to live and owning a property in La Romana puts you at the heart of a genuine community – with all the amenities you need for day-to-day living on your doorstep.

## **Features:**

Features Energy Rating CO2 Emission Rating
Gated B B

**Private Pool** 

Number of Parking Spaces: 1

Terrace: 20 Msq.

Garden

Double Bedrooms: 3

Air Conditioning: Pre-Installed Useable Build Space: 115 Msq.