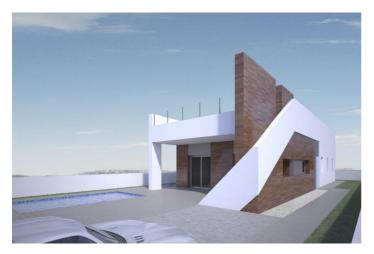

## Detached Villa for sale in Aspe, Aspe

360,000€

Reference: N3850 Bedrooms: 3 Bathrooms: 2 Plot Size: 400m<sup>2</sup> Build Size: 140m<sup>2</sup> Terrace: 27m<sup>2</sup>

## Vinalopó Medio, Aspe

MODERN VILLA BETWEEN SEA AND MOUNTAINS Fantastic new built Villa built on a plot of 400m2 in Aspe. The villa has a constructed area of 140.17m2, on one floor, with a porch of 19.20m2, a living-dining-kitchen of 41.50m2, 3 bedrooms, 2 bathrooms, a gallery. Included in the price: Appliances: hob, oven, extractor, dishwasher, fridge and washing machine. Air conditioning with heat pump, installation + machine Bathrooms with bathroom furniture with mirror, shower enclosure and taps Kitchen with white furniture and national granite Interior LED throughout the house and on the porch Double glazing, interior doors and white fitted wardrobes. Pavement around the house and swimming pool and car parking area, gravel, lawns and plants. Vehicle door automatic door and pedestrian door. Pool If you are looking for a quiet environment, close to typical Spanish villages, surrounded by mountains and about 30 minutes from the sea, this is your home!