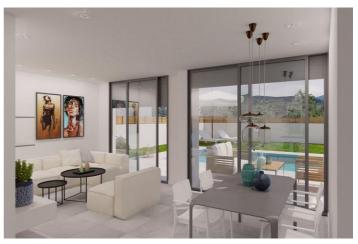

## Vinalopó Medio, Aspe

MODERN VILLA BETWEEN SEA AND MOUNTAINS Fantastic new built Villa built on a plot of 400m2 in Aspe. The villa has a constructed area of 140.17m2, on one floor, with a porch of 19.20m2, a living-dining-kitchen of 41.50m2, 3 bedrooms, 2 bathrooms, a gallery. Included in the price: Appliances: hob, oven, extractor, dishwasher, fridge and washing machine. Air conditioning with heat pump, installation + machine Bathrooms with bathroom furniture with mirror, shower enclosure and taps Kitchen with white furniture and national granite Interior LED throughout the house and on the porch Double glazing, interior doors and white fitted wardrobes. Pavement around the house and swimming pool and car parking area, gravel, lawns and plants. Vehicle door automatic door and pedestrian door. Pool If you are looking for a quiet environment, close to typical Spanish villages, surrounded by mountains and about 30 minutes from the sea, this is your home!