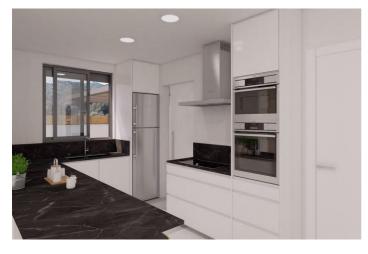

## Vinalopó Medio, Aspe

MODERN VILLA BETWEEN SEA AND MOUNTAINS Fantastic new built Villa built on a plot of 400m2 in Aspe. The villa has a constructed area of 140.17m2, on one floor, with a porch of 19.20m2, a living-dining-kitchen of 41.50m2, 3 bedrooms, 2 bathrooms, a gallery. Included in the price: Appliances: hob, oven, extractor, dishwasher, fridge and washing machine. Air conditioning with heat pump, installation + machine Bathrooms with bathroom furniture with mirror, shower enclosure and taps Kitchen with white furniture and national granite Interior LED throughout the house and on the porch Double glazing, interior doors and white fitted wardrobes. Pavement around the house and swimming pool and car parking area, gravel, lawns and plants. Vehicle door automatic door and pedestrian door. Pool If you are looking for a quiet environment, close to typical Spanish villages, surrounded by mountains and about 30 minutes from the sea, this is your home!