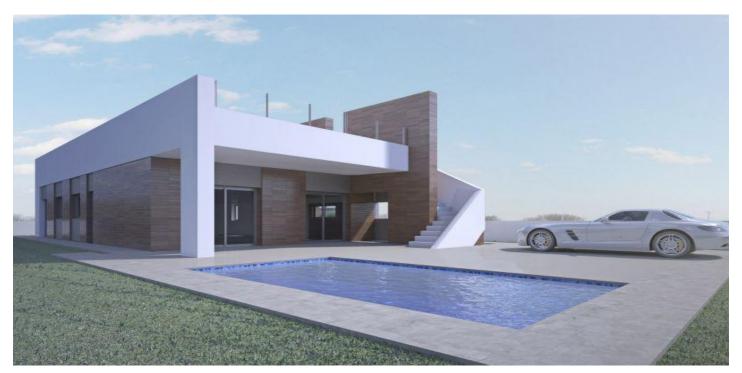

## Detached Villa for sale in Aspe, Aspe

360,000€

Reference: N3850 Bedrooms: 3 Bathrooms: 2 Plot Size: 400m<sup>2</sup> Build Size: 140m<sup>2</sup> Terrace: 27m<sup>2</sup>

## Vinalopó Medio, Aspe

MODERN VILLA BETWEEN SEA AND MOUNTAINS Fantastic new built Villa built on a plot of 400m2 in Aspe. The villa has a constructed area of 140.17m2, on one floor, with a porch of 19.20m2, a living-dining-kitchen of 41.50m2, 3 bedrooms, 2 bathrooms, a gallery. Included in the price: Appliances: hob, oven, extractor, dishwasher, fridge and washing machine. Air conditioning with heat pump, installation + machine Bathrooms with bathroom furniture with mirror, shower enclosure and taps Kitchen with white furniture and national granite Interior LED throughout the house and on the porch Double glazing, interior doors and white fitted wardrobes. Pavement around the house and swimming pool and car parking area, gravel, lawns and plants. Vehicle door automatic door and pedestrian door. Pool If you are looking for a quiet environment, close to typical Spanish villages, surrounded by mountains and about 30 minutes from the sea, this is your home!