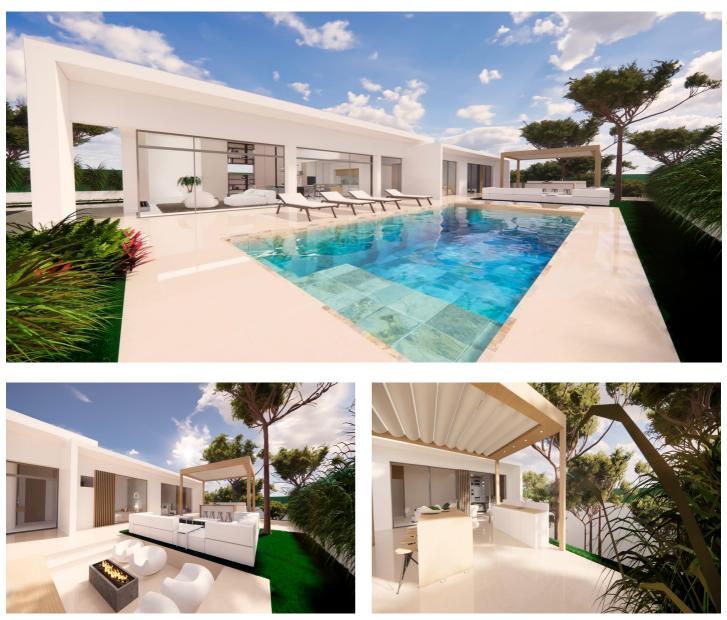

## Costa Blanca South, Pilar de la Horadada

NEW BUILD VILLAS IN PINAR DE CAMPOVERDE Modern New Build villas in Pinar de Campoverde. Villas build over 1 floor and has 3 bedrooms, 3 bathrooms, open plan kitchen with the lounge area, fitted wardrobes, terrace, basement, private garden with the pool and parking space. Villas located in Pinar de Campoverde (Alicante), surrounded by services, sports facilities, near several Golf Courses such as Las Colinas and Lo Romero Golf, plus being 10 minute far from Mar Menor and Mediterranean beaches. The beautiful beaches of Torre de la Horadada and Mil Palmeras with fine sand promenade is 10 minutes drive away. The airports of Corvera (Murcia) and Alicante are respectively 40 and 55 minutes away.

## Features:

| Features                        | Energy Rating | CO2 Emission Rating |
|---------------------------------|---------------|---------------------|
| Gated                           | В             | В                   |
| Private Pool                    |               |                     |
| Under-Build / Basement          |               |                     |
| Number of Parking Spaces: 1     |               |                     |
| Terrace: 20 Msq.                |               |                     |
| Garden                          |               |                     |
| Useable Build Space: 160 Msq.   |               |                     |
| Double Bedrooms: 3              |               |                     |
| Near Schools                    |               |                     |
| Air Conditioning: Pre-Installed |               |                     |