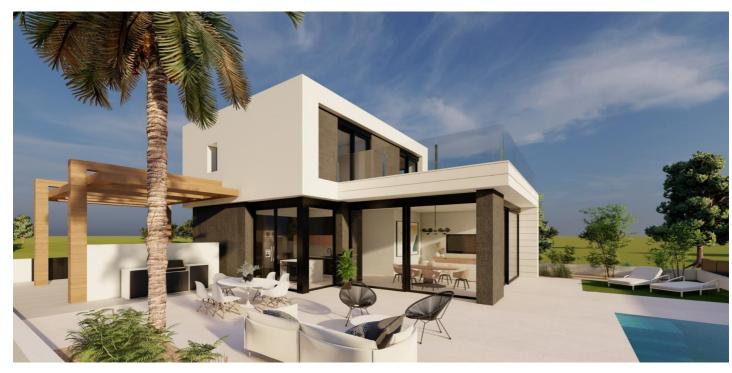

## Costa Blanca South, Pilar de la Horadada

NEW BUILD VILLAS IN PILAR DE LA HORADADA ON THE GOLF COURSE New Build residential of 6 detached villas in Pilar de la Horadada. New Build villas build over 2 floors, has 3 bedrooms, 2 bathrooms, guest toilet, open plan kitchen with the lounge area, fitted wardrobes, private garden with the pool and off road parking space. Pilar de la Horadada is the southernmost town and municipality on the Costa Blanca in the province of Alicante. The city is located on the border between the Comunidad Valenciana and the Murcia region. The town of Pilar de la Horadada is a typical Spanish town located just 2 km from the coast and the popular beaches of Torre de la Horadada. In the centre of Pilar de la Horadada you will find all amenities: shops, patisseries, banks, etc. along the main street 'Calle Mayor'. You will also experience a wonderful atmosphere near the local church on the 'Plaza de la Iglesia' where there are several cafes. In Pilar de la Horadada there is also a well-developed cycling and walking path network, and there is also a large offer of various sports activities. Lo Romero 18 hole golf course is just a short drive from town. The airports of Corvera (Murcia) and Alicante are respectively 40 and 55 minutes away.