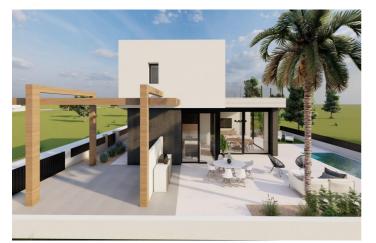

## Costa Blanca South, Pilar de la Horadada

NEW BUILD VILLAS IN PILAR DE LA HORADADA ON THE GOLF COURSE New Build residential of 6 detached villas in Pilar de la Horadada. New Build villas build over 2 floors, has 3 bedrooms, 2 bathrooms, guest toilet, open plan kitchen with the lounge area, fitted wardrobes, private garden with the pool and off road parking space. Pilar de la Horadada is the southernmost town and municipality on the Costa Blanca in the province of Alicante. The city is located on the border between the Comunidad Valenciana and the Murcia region. The town of Pilar de la Horadada is a typical Spanish town located just 2 km from the coast and the popular beaches of Torre de la Horadada. In the centre of Pilar de la Horadada you will find all amenities: shops, patisseries, banks, etc. along the main street 'Calle Mayor'. You will also experience a wonderful atmosphere near the local church on the 'Plaza de la Iglesia' where there are several cafes. In Pilar de la Horadada there is also a well-developed cycling and walking path network, and there is also a large offer of various sports activities. Lo Romero 18 hole golf course is just a short drive from town. The airports of Corvera (Murcia) and Alicante are respectively 40 and 55 minutes away.