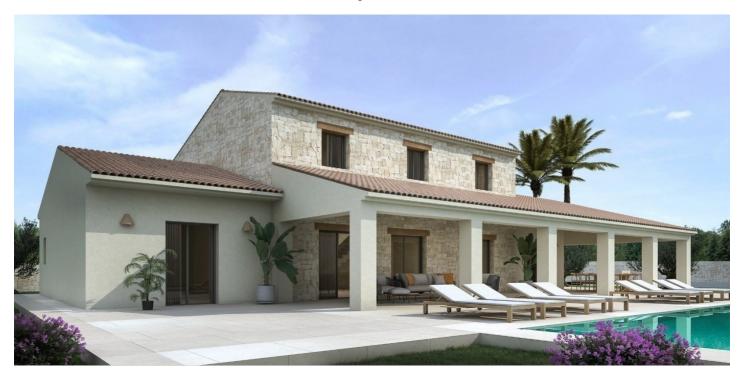

## Detached Villa for sale in Moraira, Teulada

1.795.000 €

Referenz: N6425 Schlafzimmer: 4 Badezimmer: 4 Grundstücksgröße: 13.000m<sup>2</sup> Garten: 346m<sup>2</sup> Terrasse: 300m<sup>2</sup>

PLANTA BAJA

## Costa Blanca North, Moraira

Newly built villa in Teulada with mountain views On the ground floor we find a large living-dining area and open plan kitchen, master bedroom with walking wardrobe and bathroom, front terrace with access to the pool. On the first floor is 3 bedrooms with fitted wardrobes, 3 bathrooms en suite. As well here you have basement of 81m2 with wine celler. Villa will be build using high quality materials. The kitchen will be chosen by the client, kitchen cabinets, worktop and appliances. Air conditioning with climate control system (condense) in the living rooms and bedrooms. Mitsubishi brand. The swimming pool will be built with an outdoor shower (hot/cold water connection). Automatic entrance gate for the cars with remote control and automatic pedestrian door. Garden to be chosen by the client. Moraira is a small town with with good restaurants, bars and plenty of supermarkets around. There is a very pleasant beach right next to town that is great for families. The seafront offers tremendous views of Penon Ifach across the bay in Calpe. The coast road getting there is well worth doing with some spectacular views. Moraira situated about 1 hour 15 minutes North up the A7 from Alicante airport its fairly easy to get to. It's about the same distance or a little less South from Valencia airport.