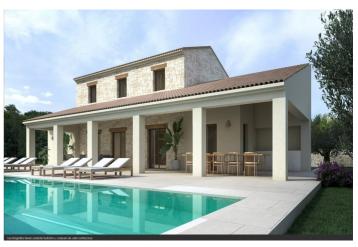

## Detached Villa for sale in Moraira, Teulada

1.795.000 €

Referenz: N6425 Schlafzimmer: 4 Badezimmer: 4 Grundstücksgröße: 13.000m<sup>2</sup> Garten: 346m<sup>2</sup> Terrasse: 300m<sup>2</sup>

PLANTA BAJA

## Costa Blanca North, Moraira

Newly built villa in Teulada with mountain views On the ground floor we find a large living-dining area and open plan kitchen, master bedroom with walking wardrobe and bathroom, front terrace with access to the pool. On the first floor is 3 bedrooms with fitted wardrobes, 3 bathrooms en suite. As well here you have basement of 81m2 with wine celler. Villa will be build using high quality materials. The kitchen will be chosen by the client, kitchen cabinets, worktop and appliances. Air conditioning with climate control system (condense) in the living rooms and bedrooms. Mitsubishi brand. The swimming pool will be built with an outdoor shower (hot/cold water connection). Automatic entrance gate for the cars with remote control and automatic pedestrian door. Garden to be chosen by the client. Moraira is a small town with with good restaurants, bars and plenty of supermarkets around. There is a very pleasant beach right next to town that is great for families. The seafront offers tremendous views of Penon Ifach across the bay in Calpe. The coast road getting there is well worth doing with some spectacular views. Moraira situated about 1 hour 15 minutes North up the A7 from Alicante airport its fairly easy to get to. It's about the same distance or a little less South from Valencia airport.