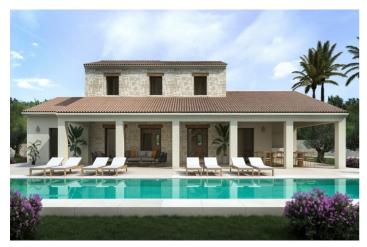

## Detached Villa for sale in Moraira, Teulada

1.795.000 €

Referenz: N6425 Schlafzimmer: 4 Badezimmer: 4 Grundstücksgröße: 13.000m<sup>2</sup> Garten: 346m<sup>2</sup> Terrasse: 300m<sup>2</sup>

PLANTA BAJA

## Costa Blanca North, Moraira

Newly built villa in Teulada with mountain views On the ground floor we find a large living-dining area and open plan kitchen, master bedroom with walking wardrobe and bathroom, front terrace with access to the pool. On the first floor is 3 bedrooms with fitted wardrobes, 3 bathrooms en suite. As well here you have basement of 81m2 with wine celler. Villa will be build using high quality materials. The kitchen will be chosen by the client, kitchen cabinets, worktop and appliances. Air conditioning with climate control system (condense) in the living rooms and bedrooms. Mitsubishi brand. The swimming pool will be built with an outdoor shower (hot/cold water connection). Automatic entrance gate for the cars with remote control and automatic pedestrian door. Garden to be chosen by the client. Moraira is a small town with with good restaurants, bars and plenty of supermarkets around. There is a very pleasant beach right next to town that is great for families. The seafront offers tremendous views of Penon Ifach across the bay in Calpe. The coast road getting there is well worth doing with some spectacular views. Moraira situated about 1 hour 15 minutes North up the A7 from Alicante airport its fairly easy to get to. It's about the same distance or a little less South from Valencia airport.