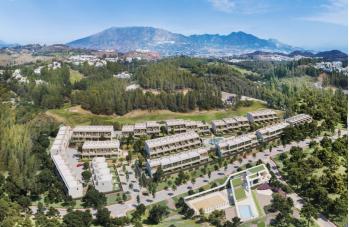

## NEW BUILD TOWNHOUSES WITH SEA AND GOLF COURSE VIEWS

Located halfway between La Cala de Mijas and Fuengirola, on the front line of the El Chaparral golf course and only 700 metres from the beach of the same name.

Gated residential complex, consisting of 80 townhouses of 3 and 4 bedrooms, with a modern and functional design. High qualities and spacious and diaphanous rooms thanks to its large windows that allow the entrance of natural light at any time of the day, as well as enjoying the best sunsets in its wonderful terraces.