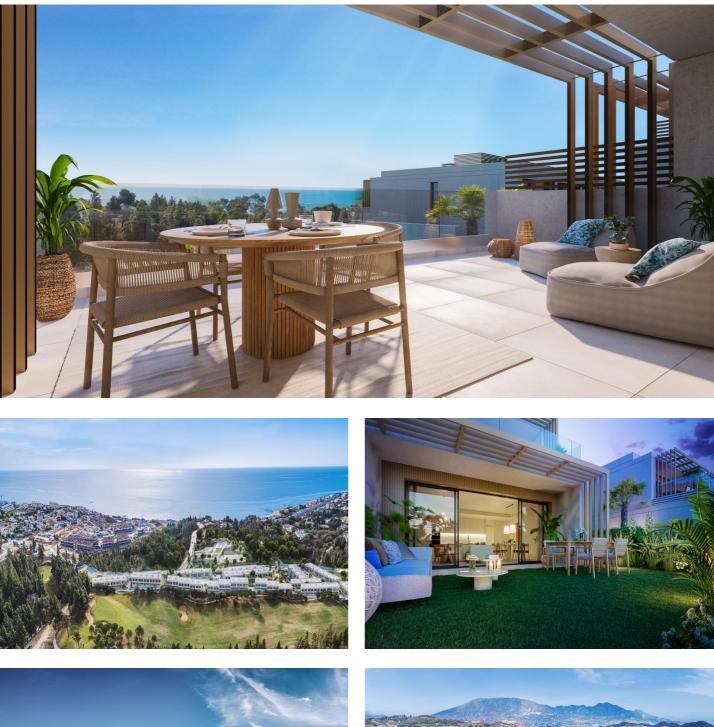

## NEW BUILD TOWNHOUSES WITH SEA AND GOLF COURSE VIEWS

Located halfway between La Cala de Mijas and Fuengirola, on the front line of the El Chaparral golf course and only 700 metres from the beach of the same name.

Gated residential complex, consisting of 80 townhouses of 3 and 4 bedrooms, with a modern and functional design. High qualities and spacious and diaphanous rooms thanks to its large windows that allow the entrance of natural light at any time of the day, as well as enjoying the best sunsets in its wonderful terraces.

In addition to the gardens, leisure areas and communal outdoor swimming pool within the development itself, you can enjoy access to the exclusive sports and leisure centre attached to the development, which has paddle tennis courts, spa, gym, etc. Furthermore, the south and south-west orientation of the properties gives you the luxury of making the most of the natural light.