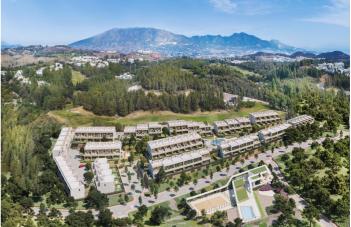

#### NEW BUILD TOWNHOUSES WITH SEA AND GOLF COURSE VIEWS

Located halfway between La Cala de Mijas and Fuengirola, on the front line of the El Chaparral golf course and only 700 metres from the beach of the same name.

Gated residential complex, consisting of 80 townhouses of 3 and 4 bedrooms, with a modern and functional design. High qualities and spacious and diaphanous rooms thanks to its large windows that allow the entrance of natural light at any time of the day, as well as enjoying the best sunsets in its wonderful terraces.

In addition to the gardens, leisure areas and communal outdoor swimming pool within the development itself, you can enjoy access to the exclusive sports and leisure centre attached to the development, which has paddle tennis courts, spa, gym, etc. Furthermore, the south and south-west orientation of the properties gives you the luxury of making the most of the natural light.