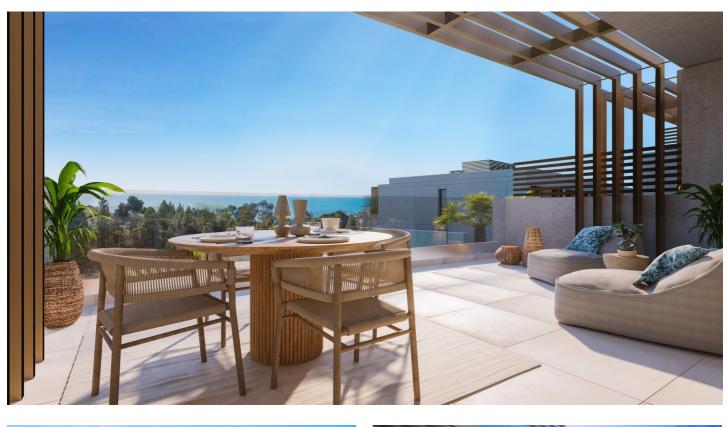

#### NEW BUILD TOWNHOUSES WITH SEA AND GOLF COURSE VIEWS

Located halfway between La Cala de Mijas and Fuengirola, on the front line of the El Chaparral golf course and only 700 metres from the beach of the same name.

Gated residential complex, consisting of 80 townhouses of 3 and 4 bedrooms, with a modern and functional design. High qualities and spacious and diaphanous rooms thanks to its large windows that allow the entrance of natural light at any time of the day, as well as enjoying the best sunsets in its wonderful terraces.

In addition to the gardens, leisure areas and communal outdoor swimming pool within the development itself, you can enjoy access to the exclusive sports and leisure centre attached to the development, which has paddle tennis courts, spa, gym, etc. Furthermore, the south and south-west orientation of the properties gives you the luxury of making the most of the natural light.