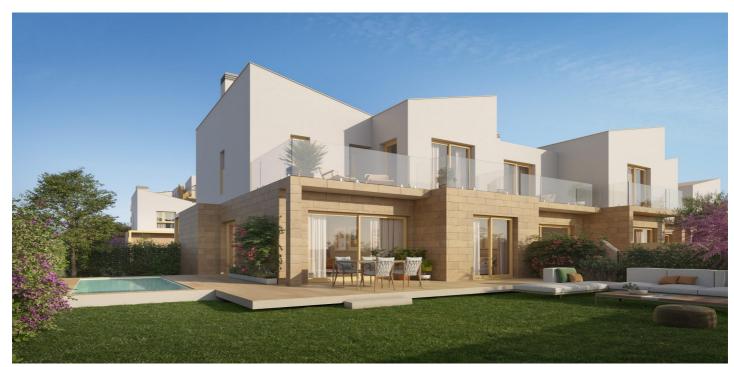

## Townhouse for sale in El Verger, El Verger

Reference: N8025 Bedrooms: 2 Bathrooms: 2 Plot Size: 8m<sup>2</sup> Build Size: 90m<sup>2</sup> Terrace: 21m<sup>2</sup>

338,000€

## Marina Alta, El Verger

NEW BUILD RESIDENTIAL IN EL VERGEL

New Build residential complex of 65 modern 2 bedrooms apartments and 2 and 3 bedrooms townhouses in El Vergel.

Following the sustainability and energy efficiency approach of residential complex the designers have created a project where terraced single-family homes predominate.

## Features:

Features Gym Double Bedrooms: 2 Gated Communal Pool Near Childrens Parks Terrace: 21 Msq. Location: Coastal, Urbanisation Near Commercial Center Useable Build Space: 73 Msq. Air Conditioning: Yes Number of Parking Spaces: 1 Garden Beach: 700 Meters Near Schools CO2 Emission Rating B