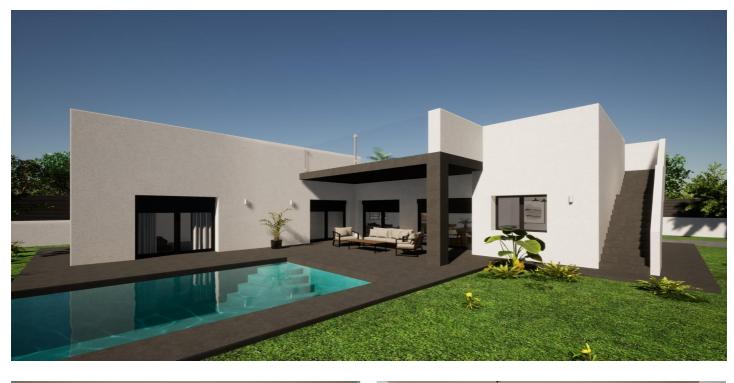

#### NEW BUILD VILLAS IN PINOSO

New Build Independent modern villas that can be built on rustic or urban plots of land we have a wide range available in the area of Pinoso:

- 3 bedrooms, 2 bathrooms
- Private swimming pool
- Solarium
- Full installation of air conditioning
- Full equipped kitchen
- Big choice of quality materials
- Mains electricity and water
- 4 solar panels included
- AA Energy Label
- Plots from 10.000 m2 in various locations to choose from.
- 3.000 m<sup>2</sup> fenced plot for easy maintenance
- Motorised sliding gate

On the rustic plots, about 3.000 m2 of the total plot will be fenced and the houses will be delivered with about 1.000 m2 of gravel around the house.

The house has a private swimming pool and photovoltaic solar panels for the electricity supply.

## Features:

Features Gated Private Pool Terrace: 86 Msq. Near Commercial Center Solarium: Yes Number of Parking Spaces: 2 Air Conditioning: Yes Garden Double Bedrooms: 3 Near Schools Useable Build Space: 134 Msq. CO2 Emission Rating A