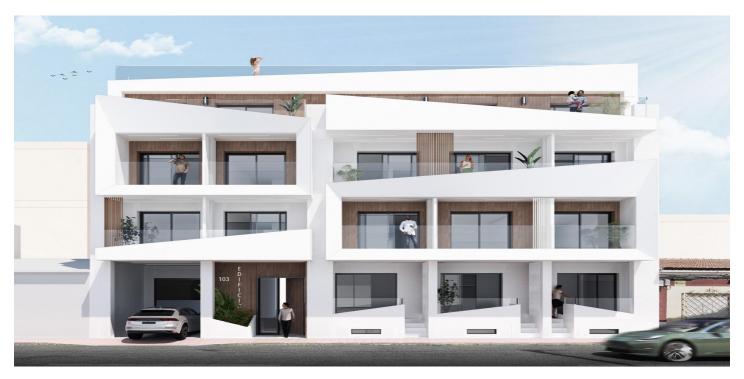

## Costa Blanca South, Torrevieja

Modern Apartments Just 250m from El Cura Beach in Torrevieja

**New Development in Prime Location** 

This newly built apartment building is located just 250 meters from the famous El Cura Beach in Torrevieja, offering residents easy access to one of the most popular beaches in the area. The building consists of 17 units, featuring 1 and 2-bedroom apartments, each with 1 or 2 bathrooms. Additionally, there are penthouses available with private solariums and stunning sea views, perfect for enjoying the Mediterranean lifestyle.

**Premium Amenities for Relaxation** 

Residents can take advantage of the rooftop community pool and solarium, ideal for unwinding after a day at the beach. The building also offers optional underground parking spaces and storage rooms, available for an additional cost, providing extra convenience and security for residents.