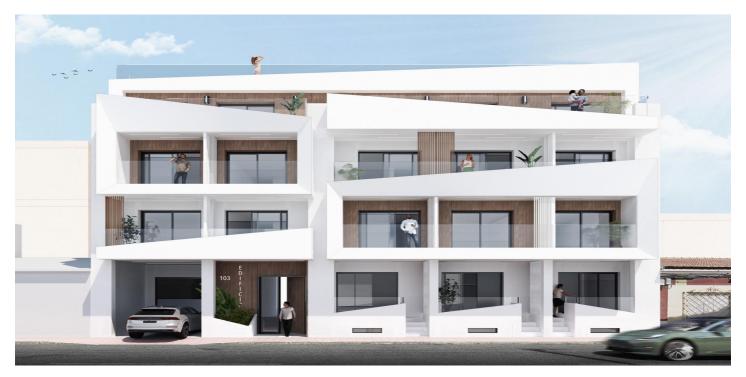

## Costa Blanca South, Torrevieja

Modern Apartments Just 250m from El Cura Beach in Torrevieja New Development in Prime Location This newly built apartment building is located just 250 meters from the famous El Cura Beach in Torrevieja, offering residents easy access to one of the most popular beaches in the area. The building consists of 17 units, featuring 1 and 2-bedroom apartments, each with 1 or 2 bathrooms. Additionally, there are penthouses available with private solariums and stunning sea views, perfect for enjoying the Mediterranean lifestyle. Premium Amenities for Relaxation Residents can take advantage of the rooftop community pool and solarium, ideal for unwinding after a day at the beach. The building also offers optional underground parking spaces and storage rooms, available for an additional cost, providing extra convenience and security for residents. Vibrant City Life in Torrevieja Torrevieja is a lively city known for its year-round cultural and recreational activities, making it a great destination for both permanent residents and vacationers. With a mild climate and over 300 days of sunshine annually, the area is perfect for those who enjoy outdoor activities and beach life. Ideal Location with Easy Access to Points of Interest This property is ideally located close to all essential services, including supermarkets, restaurants, and entertainment venues. Major points of interest are easily accessible: Alicante Airport is just 45 km away. Several Golf Courses within 7-10 km. Zenia Boulevard Shopping Center is only 8 km away. The port of Torrevieja is just 2 km from the building. Enjoy modern living by the sea in a vibrant and well-connected area with everything you need just a short distance away.