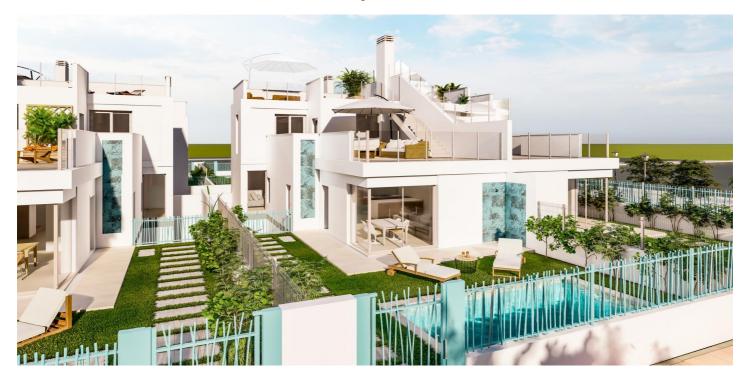

## Mar Menor, Los Alcázares

New Build Villas Near La Serena Golf and the Beach in Los Alcázares Discover the exclusive New Build Villas in the prestigious Torre del Rame area of Los Alcázares, Murcia. Known for its Mediterranean climate, this location offers easy access to both La Serena Golf and the beautiful beaches of the Mar Menor, making it an ideal place for leisure and relaxation. Property Options and Features Choose between two stunning villa models: a detached or semi-detached option. Both offer 3 bedrooms, 3 bathrooms, a basement with a garage, a private pool, and a spacious solarium. These modern, elegant designs feature bright, open spaces filled with natural light, high-quality finishes, ducted air conditioning, and underfloor heating in the bathrooms. Each villa also includes a landscaped garden and fully equipped kitchen. Prime Location and Easy Access Conveniently located near the AP7 motorway, the villas are well-connected to the Mediterranean coastline, allowing you to explore the diverse beauty of the region. The area offers a wide range of nearby amenities including supermarkets, shops, sports centers, schools, and pharmacies, ensuring a comfortable, convenient lifestyle in a peaceful residential setting. Nearby Points of Interest La Serena Golf: 1 km Mar Menor Beach: 1 km Murcia Airport: 35 km Cartagena Port: 22 km Local Shopping Center: 3 km

## Eigenschaften:

Merkmale

Energiebewertung

CO2 - Emissions bewertung

Gated

**Private Pool** 

Under-Build / Basement

Terrace: 103 Msq.
Beach: 900 Meters
Near Commercial Center

Solarium: Yes Near Bus Route Air Conditioning: Yes

Number of Parking Spaces: 1

Garden

Location: Coastal
Double Bedrooms: 3

**Near Schools** 

Patio

R