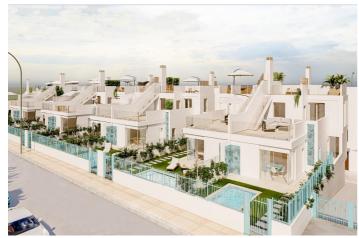

## Mar Menor, Los Alcázares

New Build Villas Near La Serena Golf and the Beach in Los Alcázares Discover the exclusive New Build Villas in the prestigious Torre del Rame area of Los Alcázares, Murcia. Known for its Mediterranean climate, this location offers easy access to both La Serena Golf and the beautiful beaches of the Mar Menor, making it an ideal place for leisure and relaxation. Property Options and Features Choose between two stunning villa models: a detached or semi-detached option. Both offer 3 bedrooms, 3 bathrooms, a basement with a garage, a private pool, and a spacious solarium. These modern, elegant designs feature bright, open spaces filled with natural light, high-quality finishes, ducted air conditioning, and underfloor heating in the bathrooms. Each villa also includes a landscaped garden and fully equipped kitchen. Prime Location and Easy Access Conveniently located near the AP7 motorway, the villas are well-connected to the Mediterranean coastline, allowing you to explore the diverse beauty of the region. The area offers a wide range of nearby amenities including supermarkets, shops, sports centers, schools, and pharmacies, ensuring a comfortable, convenient lifestyle in a peaceful residential setting. Nearby Points of Interest La Serena Golf: 1 km Mar Menor Beach: 1 km Murcia Airport: 35 km Cartagena Port: 22 km Local Shopping Center: 3 km