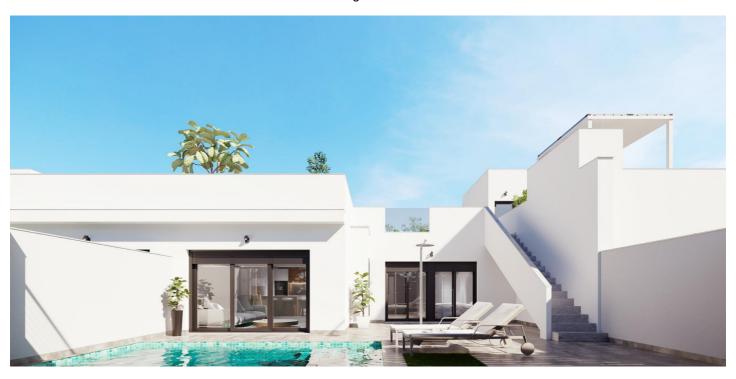

## **NEW BUILD RESIDENTIAL IN TORRE-PACHECO**

New build development of 8 townhouses and quads located in Torre-Pacheco Modern properties with 2 bedrooms and 2 bathrooms, open plan kitchen with living room, fitted wardrobes, terrace,

private solarium, garden with the pool and parking space.

These exclusive homes are designed with elegant and functional interiors, fully equipped kitchens, electrical appliances included. The bathrooms have a vanity unit with washbasin and light. The bedrooms include lined wardrobes with drawer units and each property has pre-installation for ducted air conditioning.

The exteriors are no less impressive, including a private swimming pool and a large solarium with summer kitchen so you can enjoy the sun all year round. In addition, the properties have pre-installation for electric car chargers.

## Eigenschaften:

Merkmale

Double Bedrooms: 2

Gated

**Private Pool** 

Useable Build Space: 66 Msq. Near Commercial Center

Solarium: Yes

Number of Parking Spaces: 1