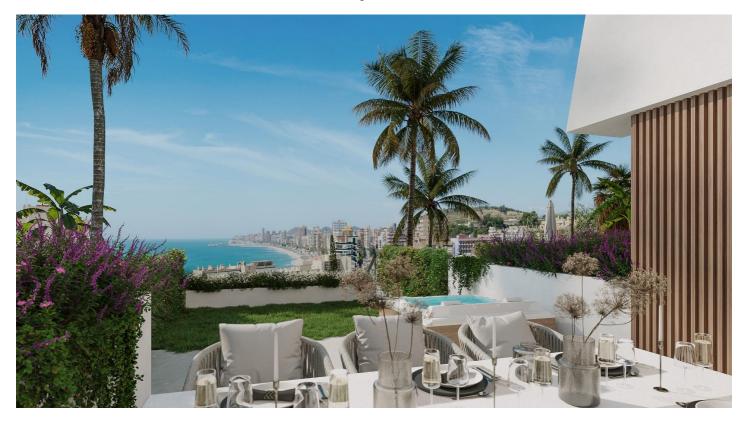

## NEW BUILD RESIDENTIAL COMPLEX NEAR FUENGIROLA

New Build residential complex of 11 townhouses characterised by its exclusive geographical position in front of the sea. A residential of contemporary architectural design with excellent qualities, in a magnificent location, with marvellous panoramic views of the Mediterranean.

Exclusive townhouses with 3 bedrooms, 2 bathrooms, guest toilet, with a distribution on two floors, plus basement and viewpoint room on the private solarium, spacious rooms, double height living room, panoramic views in the master bedroom, own terrace and a complete equipment with fitted kitchen, air conditioning, heating and double glazing system, among others, with great delicacy in the completion of the details, covering the needs of the most demanding customer.

Location: Coastal, Urbanisation

**Near Commercial Center** 

Solarium: Yes

Air Conditioning: Yes

Views: Sea

Useable Build Space: 135 Msq. Number of Parking Spaces: 1

Garden

Beach: 300 Meters
Double Bedrooms: 3