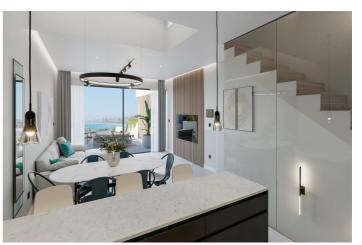

Exclusive townhouses with 3 bedrooms, 2 bathrooms, guest toilet, with a distribution on two floors, plus basement and viewpoint room on the private solarium, spacious rooms, double height living room, panoramic views in the master bedroom, own terrace and a complete equipment with fitted kitchen, air conditioning, heating and double glazing system, among others, with great delicacy in the completion of the details, covering the needs of the most demanding customer.