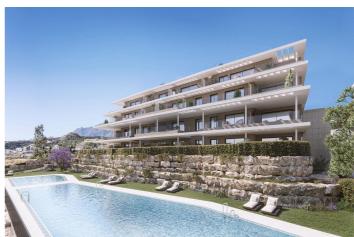

Complex consist of 2 and 3 bedrooms apartments with large terraces, penthouses and ground floor apartments with a garden.

Amongst the very complete communal facilities a special mention should be made of its two outdoor swimming pools, its coworking space, fully equipped gymnasium and sauna with shower area.