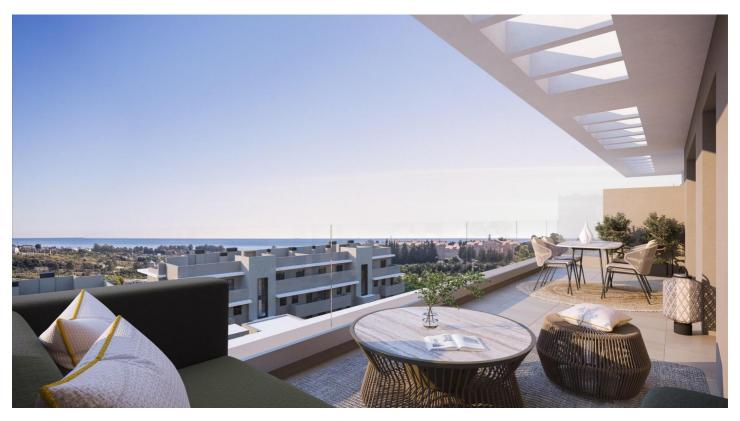

## Penthouse for sale in Estepona, Estepona

678,000 €

Reference: N7401 Bedrooms: 3 Bathrooms: 2 Build Size: 135m<sup>2</sup> Terrace: 130m<sup>2</sup>

**Features:** 

**Features Energy Rating CO2** Emission Rating Gym Α

Gated

**Communal Pool** Terrace: 130 Msq.

Location: Coastal, Urbanisation

**Near Commercial Center** 

Useable Build Space: 108 Msq.

Solarium: Yes Elevator/Lift

Air Conditioning: Yes

Views: Sea

Number of Parking Spaces: 1 Near Golf / Golf Resort Property

Double Bedrooms: 3

**Near Schools** 

Beach: 2000 Meters