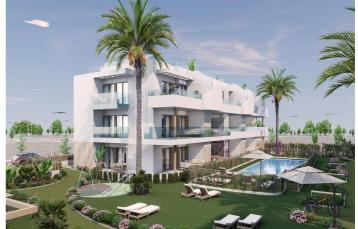

## Costa Blanca South, Pilar de la Horadada

NEW BUILD RESIDENTIAL COMPLEX IN PILAR DE LA HORADADA New Build residential of apartments and penthouses with exceptional finishes in Pilar de la Horadada. Ground floor apartments with private gardens, middle floor apartments with large terraces and top floor penthouses with private solariums. The kitchen is delivered fully furnished, leaving enough space for you to choose the appliances according to your preferences. Only noble materials have been used, such as interior carpentry made entirely of wood and exterior Climalit/aluminium windows, ideal both for their design and for the high thermal-acoustic level they have. All the terraces are south-facing. Automatic gates in the residential, both for pedestrian access and vehicle access. The building is surrounded by gardens, it will also have a communal swimming pool, parking inside the complex and each property has its own private storage room. In the vicinity of this residential complex you will find all the facilities of public transport, schools, supermarkets, shopping centres, golf courses and fantastic municipal parks with their children's playgrounds. Everything at your fingertips so that you can enjoy an excellent location. Pilar de la Horadada is a typical Spanish village in the most southern part of the Costa Blanca. The large main street has supermarkets, lots of shops, restaurants and bars and some lovely squares. The beautiful beaches of Torre de la Horadada and Mil Palmeras with fine sand promenade is just 5 minutes away. The airports of Corvera (Murcia) and Alicante are respectively 40 and 55 minutes away.