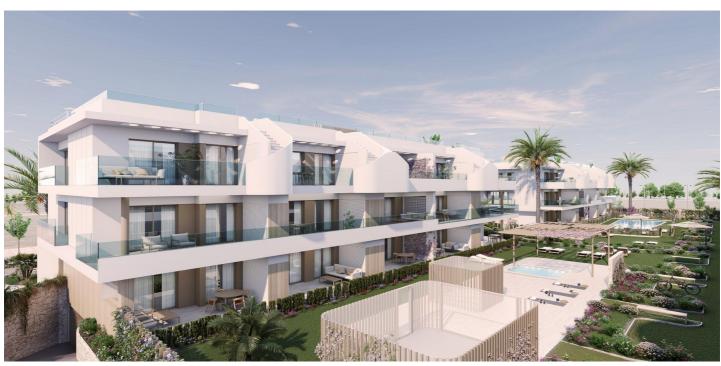

## Costa Blanca South, Pilar de la Horadada

NEW BUILD RESIDENTIAL COMPLEX IN PILAR DE LA HORADADA New Build residential of apartments and penthouses with exceptional finishes in Pilar de la Horadada. Ground floor apartments with private gardens, middle floor apartments with large terraces and top floor penthouses with private solariums. The kitchen is delivered fully furnished, leaving enough space for you to choose the appliances according to your preferences. Only noble materials have been used, such as interior carpentry made entirely of wood and exterior Climalit/aluminium windows, ideal both for their design and for the high thermal-acoustic level they have. All the terraces are south-facing. Automatic gates in the residential, both for pedestrian access and vehicle access. The building is surrounded by gardens, it will also have a communal swimming pool, parking inside the complex and each property has its own private storage room. In the vicinity of this residential complex you will find all the facilities of public transport, schools, supermarkets, shopping centres, golf courses and fantastic municipal parks with their children's playgrounds. Everything at your fingertips so that you can enjoy an excellent location. Pilar de la Horadada is a typical Spanish village in the most southern part of the Costa Blanca. The large main street has supermarkets, lots of shops, restaurants and bars and some lovely squares. The beautiful beaches of Torre de la Horadada and Mil Palmeras with fine sand promenade is just 5 minutes away. The airports of Corvera (Murcia) and Alicante are respectively 40 and 55 minutes away.