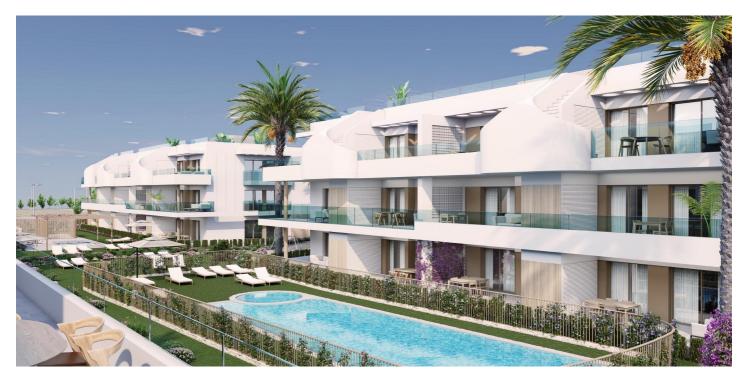

## Costa Blanca South, Pilar de la Horadada

NEW BUILD RESIDENTIAL COMPLEX IN PILAR DE LA HORADADA New Build residential of apartments and penthouses with exceptional finishes in Pilar de la Horadada. Ground floor apartments with private gardens, middle floor apartments with large terraces and top floor penthouses with private solariums. The kitchen is delivered fully furnished, leaving enough space for you to choose the appliances according to your preferences. Only noble materials have been used, such as interior carpentry made entirely of wood and exterior Climalit/aluminium windows, ideal both for their design and for the high thermal-acoustic level they have. All the terraces are south-facing. Automatic gates in the residential, both for pedestrian access and vehicle access. The building is surrounded by gardens, it will also have a communal swimming pool, parking inside the complex and each property has its own private storage room. In the vicinity of this residential complex you will find all the facilities of public transport, schools, supermarkets, shopping centres, golf courses and fantastic municipal parks with their children's playgrounds. Everything at your fingertips so that you can enjoy an excellent location. Pilar de la Horadada is a typical Spanish village in the most southern part of the Costa Blanca. The large main street has supermarkets, lots of shops, restaurants and bars and some lovely squares. The beautiful beaches of Torre de la Horadada and Mil Palmeras with fine sand promenade is just 5 minutes away. The airports of Corvera (Murcia) and Alicante are respectively 40 and 55 minutes away.