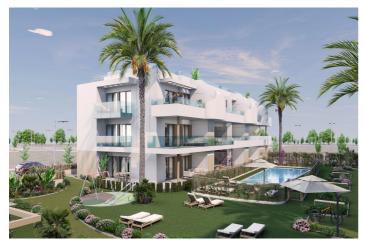

## Costa Blanca South, Pilar de la Horadada

NEW BUILD RESIDENTIAL COMPLEX IN PILAR DE LA HORADADA New Build residential of apartments and penthouses with exceptional finishes in Pilar de la Horadada. Ground floor apartments with private gardens, middle floor apartments with large terraces and top floor penthouses with private solariums. The kitchen is delivered fully furnished, leaving enough space for you to choose the appliances according to your preferences. Only noble materials have been used, such as interior carpentry made entirely of wood and exterior Climalit/aluminium windows, ideal both for their design and for the high thermal-acoustic level they have. All the terraces are south-facing. Automatic gates in the residential, both for pedestrian access and vehicle access. The building is surrounded by gardens, it will also have a communal swimming pool, parking inside the complex and each property has its own private storage room. In the vicinity of this residential complex you will find all the facilities of public transport, schools, supermarkets, shopping centres, golf courses and fantastic municipal parks with their children's playgrounds. Everything at your fingertips so that you can enjoy an excellent location. Pilar de la Horadada is a typical Spanish village in the most southern part of the Costa Blanca. The large main street has supermarkets, lots of shops, restaurants and bars and some lovely squares. The beautiful beaches of Torre de la Horadada and Mil Palmeras with fine sand promenade is just 5 minutes away. The airports of Corvera (Murcia) and Alicante are respectively 40 and 55 minutes away.