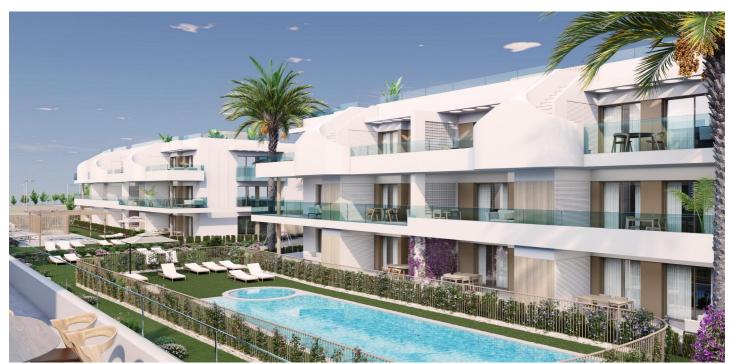

## Costa Blanca South, Pilar de la Horadada

NEW BUILD RESIDENTIAL COMPLEX IN PILAR DE LA HORADADA New Build residential of apartments and penthouses with exceptional finishes in Pilar de la Horadada. Ground floor apartments with private gardens, middle floor apartments with large terraces and top floor penthouses with private solariums. The kitchen is delivered fully furnished, leaving enough space for you to choose the appliances according to your preferences. Only noble materials have been used, such as interior carpentry made entirely of wood and exterior Climalit/aluminium windows, ideal both for their design and for the high thermal-acoustic level they have. All the terraces are south-facing. Automatic gates in the residential, both for pedestrian access and vehicle access. The building is surrounded by gardens, it will also have a communal swimming pool, parking inside the complex and each property has its own private storage room. In the vicinity of this residential complex you will find all the facilities of public transport, schools, supermarkets, shopping centres, golf courses and fantastic municipal parks with their children's playgrounds. Everything at your fingertips so that you can enjoy an excellent location. Pilar de la Horadada is a typical Spanish village in the most southern part of the Costa Blanca. The large main street has supermarkets, lots of shops, restaurants and bars and some lovely squares. The beautiful beaches of Torre de la Horadada and Mil Palmeras with fine sand promenade is just 5 minutes away. The airports of Corvera (Murcia) and Alicante are respectively 40 and 55 minutes away.