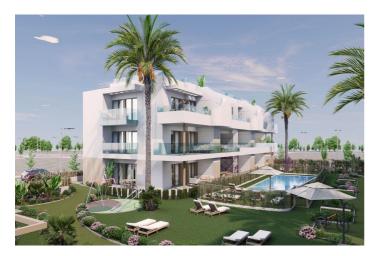

## Costa Blanca South, Pilar de la Horadada

NEW BUILD RESIDENTIAL COMPLEX IN PILAR DE LA HORADADA New Build residential of apartments and penthouses with exceptional finishes in Pilar de la Horadada. Ground floor apartments with private gardens, middle floor apartments with large terraces and top floor penthouses with private solariums. The kitchen is delivered fully furnished, leaving enough space for you to choose the appliances according to your preferences. Only noble materials have been used, such as interior carpentry made entirely of wood and exterior Climalit/aluminium windows, ideal both for their design and for the high thermal-acoustic level they have. All the terraces are south-facing. Automatic gates in the residential, both for pedestrian access and vehicle access. The building is surrounded by gardens, it will also have a communal swimming pool, parking inside the complex and each property has its own private storage room. In the vicinity of this residential complex you will find all the facilities of public transport, schools, supermarkets, shopping centres, golf courses and fantastic municipal parks with their children's playgrounds. Everything at your fingertips so that you can enjoy an excellent location. Pilar de la Horadada is a typical Spanish village in the most southern part of the Costa Blanca. The large main street has supermarkets, lots of shops, restaurants and bars and some lovely squares. The beautiful beaches of Torre de la Horadada and Mil Palmeras with fine sand promenade is just 5 minutes away. The airports of Corvera (Murcia) and Alicante are respectively 40 and 55 minutes away.