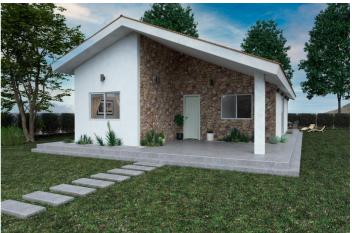

## Noroeste, Cehegín y Moratalla

NEW BUILD VILLAS IN MORATALLA, MURCIA New Build development located in Campo de San Juan, Moratalla, Murcia. This is a luxurious complex of 7 independent villas built on one level on a plot of 750 m2 with private swimming pool and terraced areas that allows you to enjoy the sun every day of the year. Each property has 3 bedrooms and 2 bathrooms, designed with a contemporary style and an open plan living concept comprising of a fitted kitchen and a nice living-dining room. The Campo de San Juan, in Moratalla, Region of Murcia, is at this time of year a veritable explosion of scents and colours typical of the summer season. Along with other wild aromatic plants such as thyme and rosemary, lavender and lavandin crops adorn these highlands of the northwest of Murcia. The 'little Provence' is manifested in the flowering, together with the hands of the local artisans of the essence, who cut the stems of these aromatic plants to produce the base of multiple perfumes that we can find in the small bottles of large commercial chains, adorned with photographs of celebrities and the corresponding marketing, but whose base is cultivated in the environment of these mountain fields, surrounded by a natural environment like few others in this region. Here are some of the photographs and images that you can see on a walk through these lands, and don't forget to rub your hands with their ears of corn, to soak up the much-appreciated essence of these crops that transport us between aromas and colours to a unique environment in the Southeast of Spain.

## Eigenschaften:

Merkmale

Gated Private Pool

Useable Build Space: 95 Msq. Number of Parking Spaces: 1

Terrace: 5 Msq.

Garden

Double Bedrooms: 3

Air Conditioning: Pre-Installed