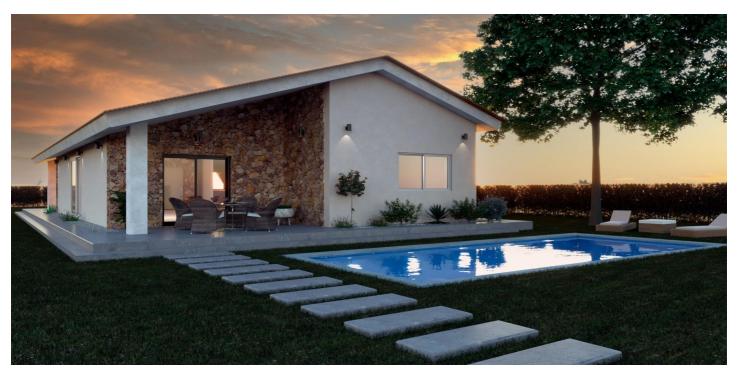

## Noroeste, Cehegín y Moratalla

NEW BUILD VILLAS IN MORATALLA, MURCIA New Build development located in Campo de San Juan, Moratalla, Murcia. This is a luxurious complex of 7 independent villas built on one level on a plot of 750 m2 with private swimming pool and terraced areas that allows you to enjoy the sun every day of the year. Each property has 3 bedrooms and 2 bathrooms, designed with a contemporary style and an open plan living concept comprising of a fitted kitchen and a nice living-dining room. The Campo de San Juan, in Moratalla, Region of Murcia, is at this time of year a veritable explosion of scents and colours typical of the summer season. Along with other wild aromatic plants such as thyme and rosemary, lavender and lavandin crops adorn these highlands of the northwest of Murcia. The 'little Provence' is manifested in the flowering, together with the hands of the local artisans of the essence, who cut the stems of these aromatic plants to produce the base of multiple perfumes that we can find in the small bottles of large commercial chains, adorned with photographs of celebrities and the corresponding marketing, but whose base is cultivated in the environment of these mountain fields, surrounded by a natural environment like few others in this region. Here are some of the photographs and images that you can see on a walk through these lands, and don't forget to rub your hands with their ears of corn, to soak up the much-appreciated essence of these crops that transport us between aromas and colours to a unique environment in the Southeast of Spain.

## Eigenschaften:

Merkmale

Gated Private Pool

Useable Build Space: 95 Msq. Number of Parking Spaces: 1

Terrace: 5 Msq.

Garden

Double Bedrooms: 3

Air Conditioning: Pre-Installed