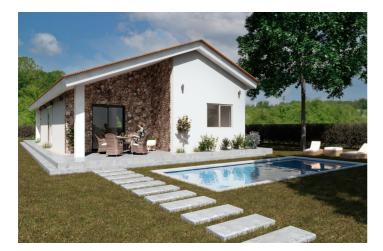

## Noroeste, Cehegín y Moratalla

NEW BUILD VILLAS IN MORATALLA, MURCIA New Build development located in Campo de San Juan, Moratalla, Murcia. This is a luxurious complex of 7 independent villas built on one level on a plot of 750 m2 with private swimming pool and terraced areas that allows you to enjoy the sun every day of the year. Each property has 3 bedrooms and 2 bathrooms, designed with a contemporary style and an open plan living concept comprising of a fitted kitchen and a nice living-dining room. The Campo de San Juan, in Moratalla, Region of Murcia, is at this time of year a veritable explosion of scents and colours typical of the summer season. Along with other wild aromatic plants such as thyme and rosemary, lavender and lavandin crops adorn these highlands of the northwest of Murcia. The 'little Provence' is manifested in the flowering, together with the hands of the local artisans of the essence, who cut the stems of these aromatic plants to produce the base of multiple perfumes that we can find in the small bottles of large commercial chains, adorned with photographs of celebrities and the corresponding marketing, but whose base is cultivated in the environment of these mountain fields, surrounded by a natural environment like few others in this region. Here are some of the photographs and images that you can see on a walk through these lands, and don't forget to rub your hands with their ears of corn, to soak up the much-appreciated essence of these crops that transport us between aromas and colours to a unique environment in the Southeast of Spain.

## Eigenschaften:

Merkmale

Gated Private Pool

Useable Build Space: 95 Msq. Number of Parking Spaces: 1

Terrace: 5 Msq.

Garden

Double Bedrooms: 3

Air Conditioning: Pre-Installed